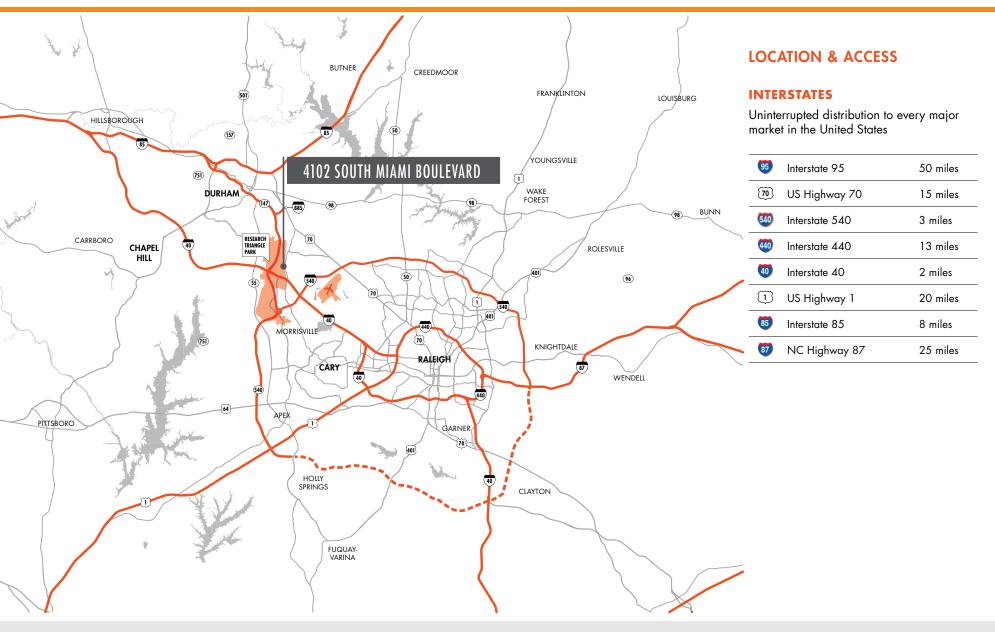

### **LOCATION & ACCESS**

| 1 | Raleigh-Durham International    | 6 miles   |
|---|---------------------------------|-----------|
| 2 | Fayetteville Regional           | 75 miles  |
| 3 | Piedmont Triad International    | 74 miles  |
| 4 | Charlotte Douglas International | 154 miles |

| 1 | Wilmington, NC    | 150 miles |
|---|-------------------|-----------|
| 2 | Morehead City, NC | 168 miles |
| 3 | Norfolk, VA       | 190 miles |
| 4 | Charleston, SC    | 262 miles |
| 5 | Savannah, GA      | 331 miles |
| 6 | Jacksonville, FL  | 472 miles |