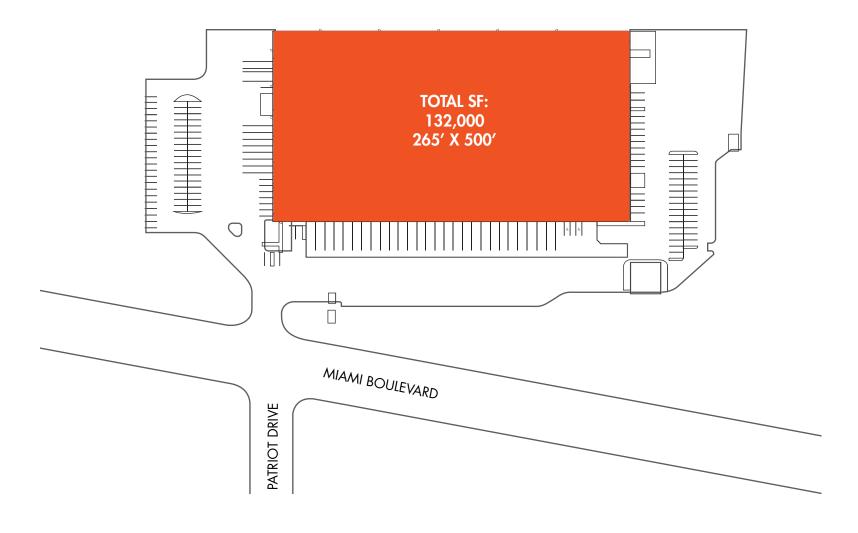

### **SITE PLAN**

### **BUILDING FEATURES**

| ADDRESS                | 4102 South Miami Boulevard        |  |
|------------------------|-----------------------------------|--|
| CITY                   | Durham                            |  |
| STATE                  | North Carolina                    |  |
| COUNTY                 | Durham                            |  |
| DATE AVAILABLE         | 07/01/2024                        |  |
| LEASE RATE             | Call for pricing                  |  |
| TICAM                  | \$1.60                            |  |
| TAX PARCEL ID #        | 157353 & 157354                   |  |
| ZONING                 | IL (Industrial Light) ZONING INFO |  |
| BUILDING DIMENSIONS    | 265′ X 500′                       |  |
| TOTAL SF               | 132,000 SF                        |  |
| AVAILABLE SF           | 132,000 SF                        |  |
|                        | 128,487 SF Warehouse              |  |
|                        | 3,513 SF Office                   |  |
| BAY SIZE               | 10,332 SF                         |  |
| EXTERIOR WALL MATERIAL | Brick                             |  |
| ROOFING MATERIAL       | TPO                               |  |
| AUTO PARKING           | 120 spaces                        |  |
| TRAILER STORAGE        | 33 spaces                         |  |
| YEAR BUILT             | 1970/2016                         |  |
| NO. OF ACRES           | 9.626 Acres                       |  |
| CEILING HEIGHT         | 22′                               |  |
| LIGHTING               | LED                               |  |
| COLUMN SPACING         | 36′ x 41′-1″                      |  |
|                        |                                   |  |