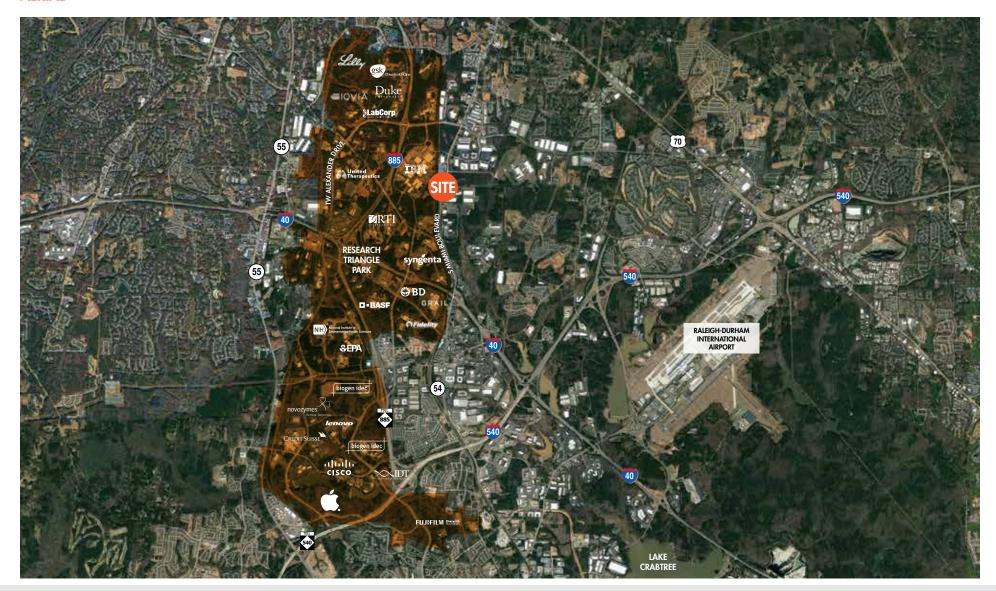

### **AERIAL**

### **LOCATION & ACCESS**

| 1 | Raleigh-Durham International    | 6 miles   |
|---|---------------------------------|-----------|
| 2 | Fayetteville Regional           | 75 miles  |
| 3 | Piedmont Triad International    | 74 miles  |
| 4 | Charlotte Douglas International | 154 miles |

| 1 | Wilmington, NC    | 150 miles |
|---|-------------------|-----------|
| 2 | Morehead City, NC | 168 miles |
| 3 | Norfolk, VA       | 190 miles |
| 4 | Charleston, SC    | 262 miles |
| 5 | Savannah, GA      | 331 miles |
| 6 | Jacksonville, FL  | 472 miles |