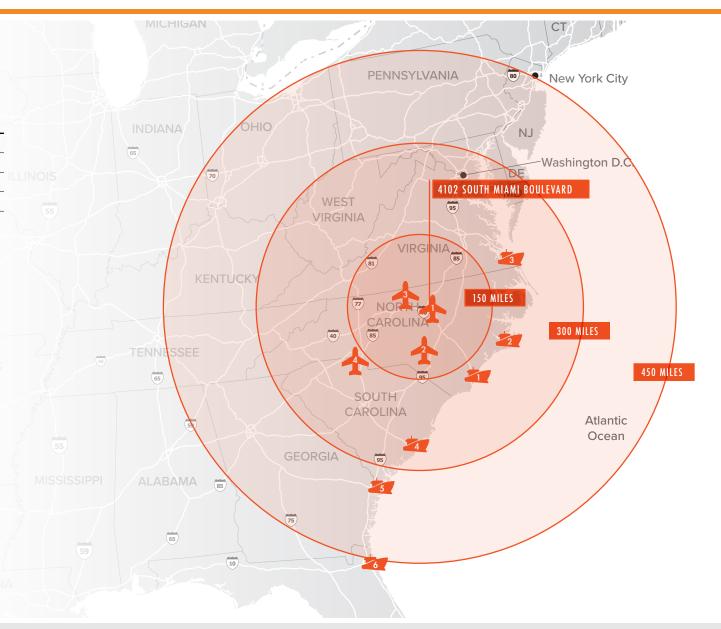

### **LOCATION & ACCESS**

| 1 | Raleigh-Durham International    | 6 miles   |
|---|---------------------------------|-----------|
| 2 | Fayetteville Regional           | 75 miles  |
| 3 | Piedmont Triad International    | 74 miles  |
| 4 | Charlotte Douglas International | 154 miles |

| 1 | Wilmington, NC    | 150 miles |
|---|-------------------|-----------|
| 2 | Morehead City, NC | 168 miles |
| 3 | Norfolk, VA       | 190 miles |
| 4 | Charleston, SC    | 262 miles |
| 5 | Savannah, GA      | 331 miles |
| 6 | Jacksonville, FL  | 472 miles |