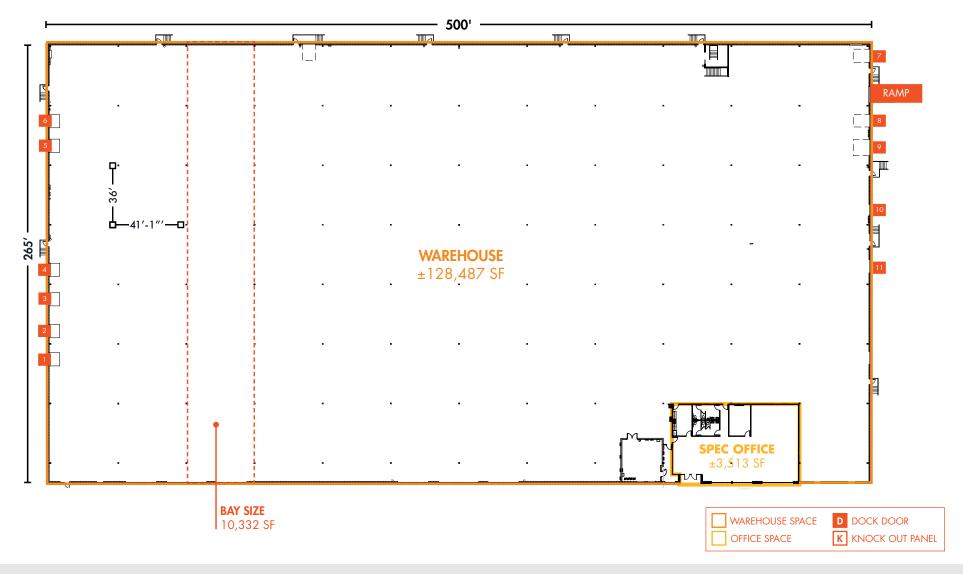

### **FLOOR PLAN**

### **BUILDING FEATURES**

| ADDRESS                | 4102 South Miami Boulevard        |  |
|------------------------|-----------------------------------|--|
| CITY                   | Durham                            |  |
| STATE                  | North Carolina                    |  |
| COUNTY                 | Durham                            |  |
| DATE AVAILABLE         | 07/01/2024                        |  |
| LEASE RATE             | Call for pricing                  |  |
| TICAM                  | \$1.60                            |  |
| TAX PARCEL ID #        | 157353 & 157354                   |  |
| ZONING                 | IL (Industrial Light) ZONING INFO |  |
| BUILDING DIMENSIONS    | 265′ X 500′                       |  |
| TOTAL SF               | 132,000 SF                        |  |
| AVAILABLE SF           | 132,000 SF                        |  |
|                        | 128,487 SF Warehouse              |  |
|                        | 3,513 SF Office                   |  |
| BAY SIZE               | 10,332 SF                         |  |
| EXTERIOR WALL MATERIAL | Brick                             |  |
| ROOFING MATERIAL       | TPO                               |  |
| AUTO PARKING           | 120 spaces                        |  |
| TRAILER STORAGE        | 33 spaces                         |  |
| YEAR BUILT             | 1970/2016                         |  |
| NO. OF ACRES           | 9.626 Acres                       |  |
| CEILING HEIGHT         | 22′                               |  |
| LIGHTING               | LED                               |  |
| COLUMN SPACING         | 36′ x 41′-1″                      |  |
|                        |                                   |  |

| AIR CONDITIONED              | Office only                                              |  |
|------------------------------|----------------------------------------------------------|--|
| SPRINKLER SYSTEM/TYPE        | 80% ESFR, 20% To be retro-fitted                         |  |
| LOADING DOCK                 | Eleven (11) Dock-High Doors 9' x 10' with pit levelers   |  |
|                              | One (1) Drive-In Door 9' x 10'                           |  |
| ELECTRICAL CAPACITY          | 277/480 Volt, 3 phase, 4-wire 800 amp electrical service |  |
| NATURAL GAS SERVICE PROVIDER | Dominion Energy                                          |  |
| WATER AND SEWER PROVIDER     | City of Durham                                           |  |
| TELECOM PROVIDER             | Spectrum & Level 3<br>Building is equipped with fiber    |  |
| ELECTRICAL PROVIDER          | Duke Energy                                              |  |
|                              |                                                          |  |