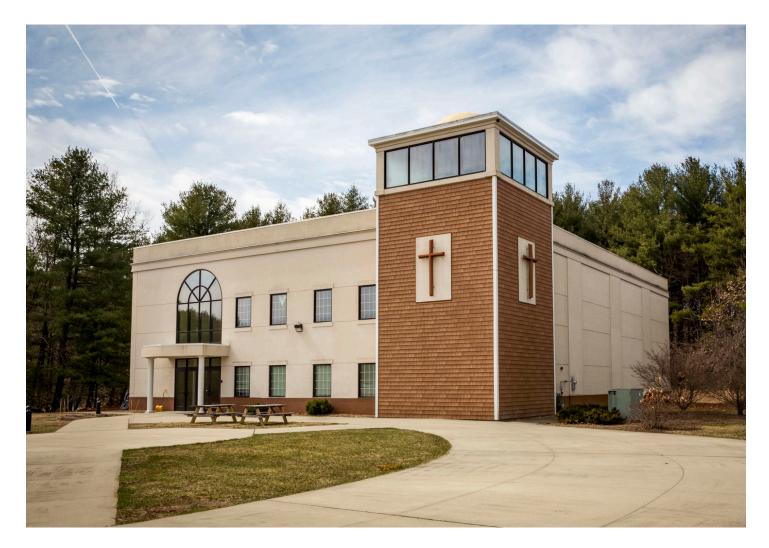

## DESCRIPTION

The subject property is located on Chapel Road, adjacent to I-291 and approximately 1.5 miles west of I-84. The property is also in close proximity to Hartford-Brainard Airport. Located in a mixeduse area, there is local retail nearby with single-family residential surrounding the property.

The property is currently used as a religious facility and comprised of one building totaling 8,545± SF. The property includes a sanctuary that can seat up to 215, multiple classrooms and offices, a kitchenette, and a nursery. There is a paved parking lot with 72 spaces, in addition to an outdoor playground on site.

## **BUILDING FEATURES**

| BUILDING SIZE    | 8,545± SF              |
|------------------|------------------------|
| ACREAGE          | 7.40± AC               |
| USE              | Religious Facility     |
| SEATING CAPACITY | 215±                   |
| ZONING           | RR   Rural Residential |
| YEAR BUILT       | 2010                   |
| COUNTY           | Hartford               |
| APN              | SWIN M:8 B:60          |
| PRICE            | Undisclosed            |
|                  |                        |