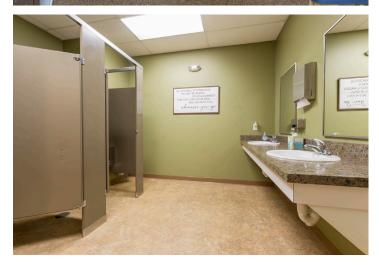

## **PHOTOS**

The property is currently used as a religious facility and comprised of one building totaling 8,545± SF. The property includes a sanctuary that can seat up to 215, multiple classrooms and offices, a kitchenette, and a nursery. There is a paved parking lot with 72 spaces, in addition to an outdoor playground on site.