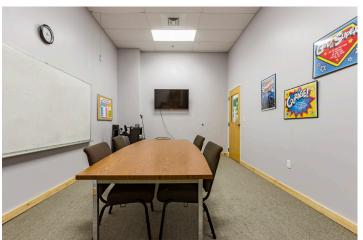

## **PHOTOS**

The property is currently used as a religious facility and comprised of one building totaling 8,545± SF. The property includes a sanctuary that can seat up to 215, multiple classrooms and offices, a kitchenette, and a nursery. There is a paved parking lot with 72 spaces, in addition to an outdoor playground on site.