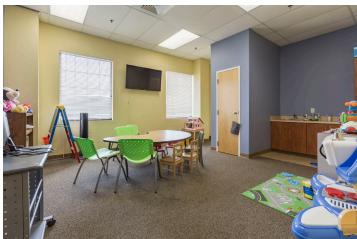

## **PHOTOS**

The property is currently used as a religious facility and comprised of one building totaling 8,545± SF. The property includes a sanctuary that can seat up to 215, multiple classrooms and offices, a kitchenette, and a nursery. There is a paved parking lot with 72 spaces, in addition to an outdoor playground on site.