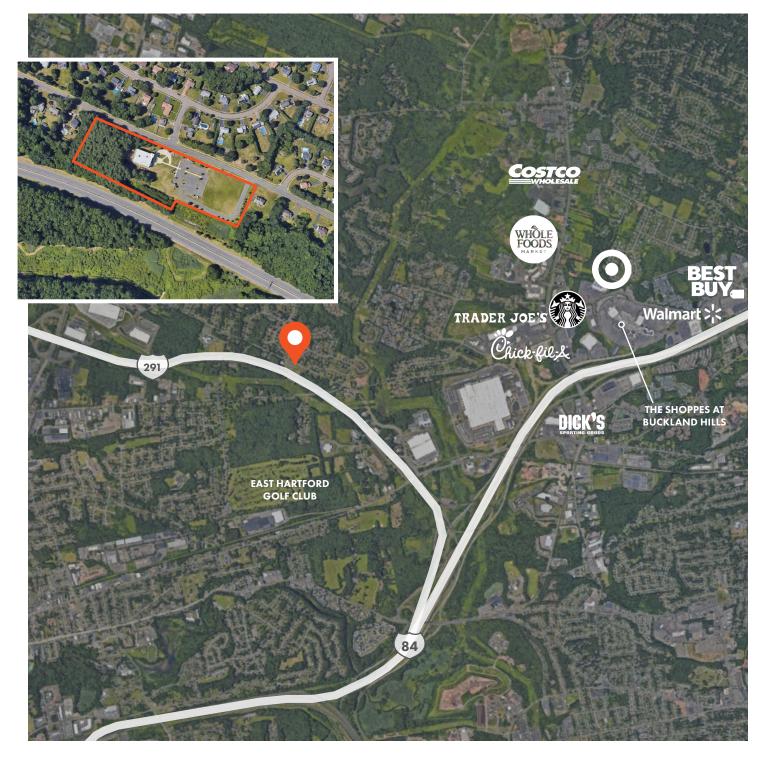

## **PROPERTY OUTLINE & MAP**

## DESCRIPTION

The subject property is located on Chapel Road, adjacent to I-291 and approximately 1.5 miles west of I-84. The property is also in close proximity to Hartford-Brainard Airport. Located in a mixeduse area, there is local retail nearby with single-family residential surrounding the property.