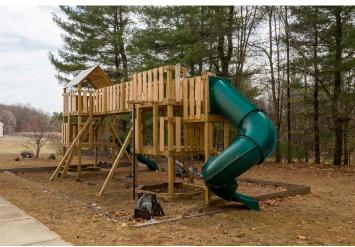

## **PHOTOS**

The property is currently used as a religious facility and comprised of one building totaling 8,545± SF. The property includes a sanctuary that can seat up to 215, multiple classrooms and offices, a kitchenette, and a nursery. There is a paved parking lot with 72 spaces, in addition to an outdoor playground on site.