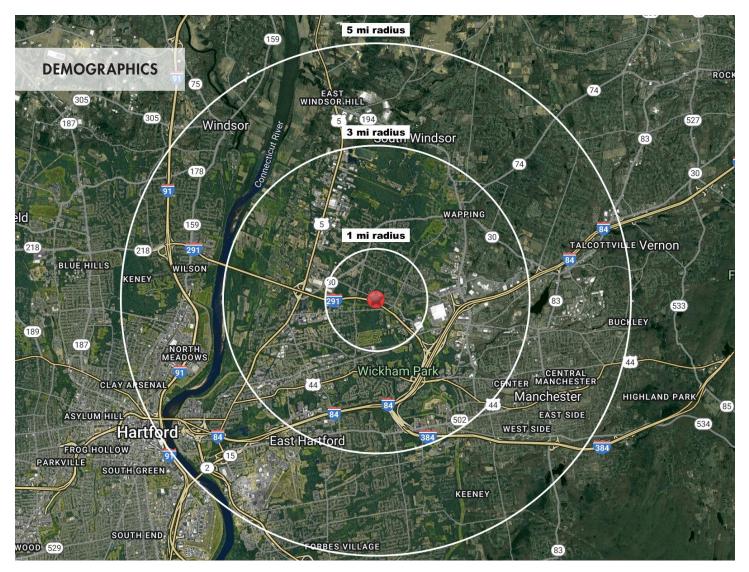

## 1 MILE RADIUS -

4,259 ESTIMATED POPULATION 2023

39.1 MEDIAN AGE

\$273,795 MEDIAN HOME VALUE 2023

[....]

1,287 TOTAL EMPLOYEES

\$158,305 AVG HOUSEHOLD INCOME

### 3 MILE RADIUS -

ESTIMATED POPULATION 2023

35.9 MEDIAN AGE

\$240,042

MEDIAN HOME VALUE 2023

#### \$109,280 AVG HOUSEHOLD INCOME

## 5 MILE RADIUS -

149,222 ESTIMATED POPULATION 2023

37.3 MEDIAN AGE

\$232,207

80,898

TOTAL EMPLOYEES

MEDIAN HOME VALUE 2023

םן

\$108,220

AVG HOUSEHOLD INCOME