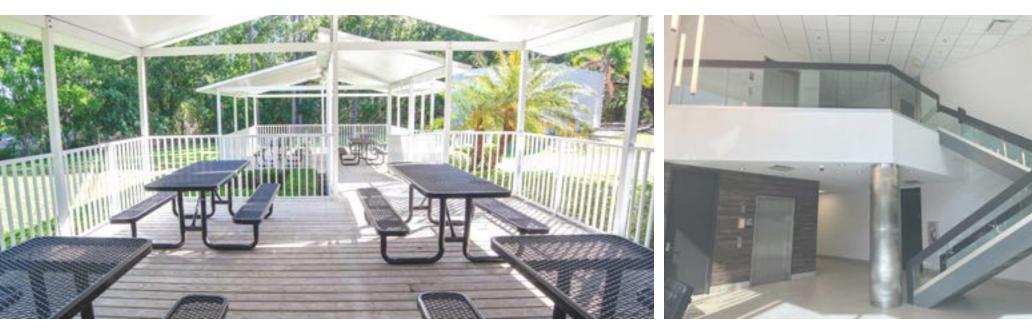

## OTHER BUILDING DETAILS

- $\delta \qquad \text{Outside break area}$
- $\delta$  Glass and natural light throughout
- $\delta$  Lush, tree lined setting