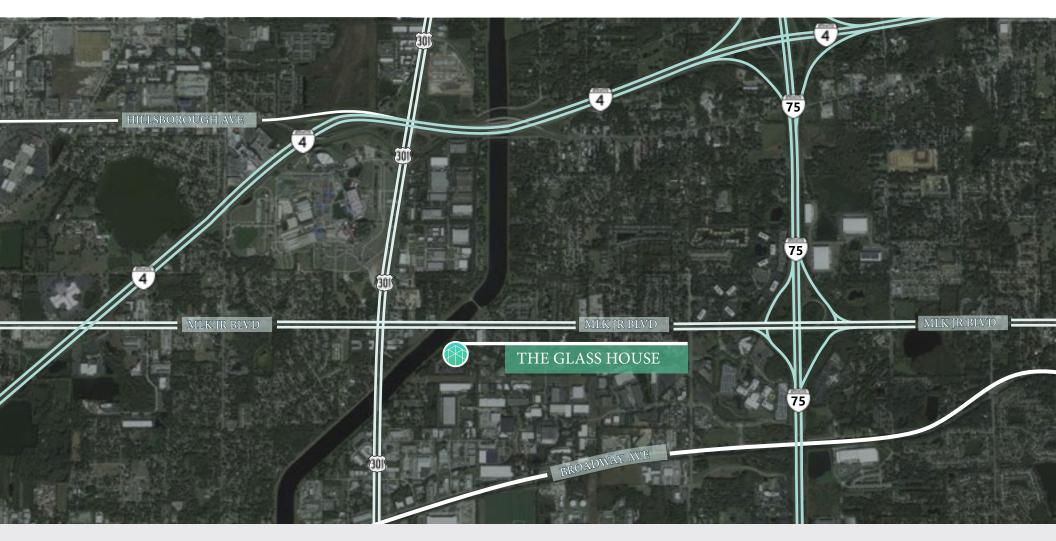

### LOCATION DETAILS

 $\delta$  Located within Sabal Park, a corporate park in

Tampa's I-75 corridor

 $\delta$  Close proximity to Interstate 4, Interstate 75 and US 301