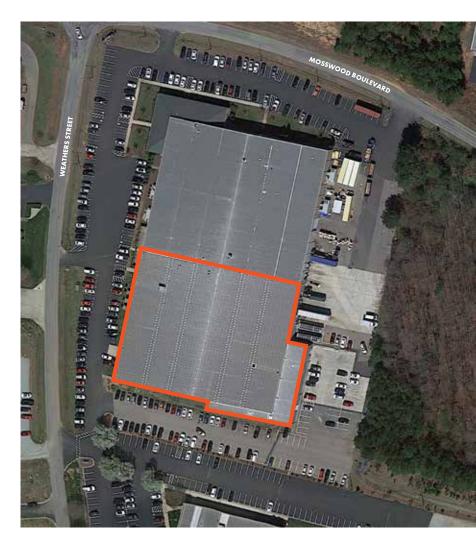

e, 4-wire 4,000 Amp         |
| AVAILABLE SF           | ±58,479 SF                                  |                              | electrical service                             |
| OFFICE SF              | Approximately 10,000 SF (to be confirmed)   | ELECTRICAL PROVIDER          | Duke Energy                                    |
| BAY SIZE               | ±13,650 SF                                  | NATURAL GAS SERVICE PROVIDER | Dominion Energy                                |
| EXTERIOR WALL MATERIAL | Masonry construction                        | WATER AND SEWER PROVIDER     | Franklin County Public Utilities               |

# 35 Weathers Street

# **INDUSTRIAL SPACE FOR LEASE**



**AREA EMPLOYERS** 





















# FLOOR PLAN ±58,479 SF AVAILABLE



### **AERIAL VIEW**





### **WAREHOUSE PHOTOS**







# **OFFICE PHOTOS**









### **LOCATION & ACCESS**

### **INTERSTATES**

Uninterrupted distribution to every major market in the United States

| 42  | Highway US1    | 0.19 miles |
|-----|----------------|------------|
| 70  | Interstate 540 | 12.5 miles |
| 40  | Interstate 85  | 19.4 miles |
| 95  | Interstate 87  | 22.0 miles |
| 87  | Interstate 40  | 23.5 miles |
| 540 | Interstate 95  | 39.0 miles |



# AIRPORTS 1 Raleigh-Durham International 27 miles 2 Fayetteville Regional 90 miles 3 Piedmont Triad International 94 miles 4 Charlotte Douglas International 174 miles

| 1 | Wilmington, NC    | 150 miles |
|---|-------------------|-----------|
| 2 | Morehead City, NC | 161 miles |
| 3 | Norfolk, VA       | 165 miles |
| 4 | Charleston, SC    |