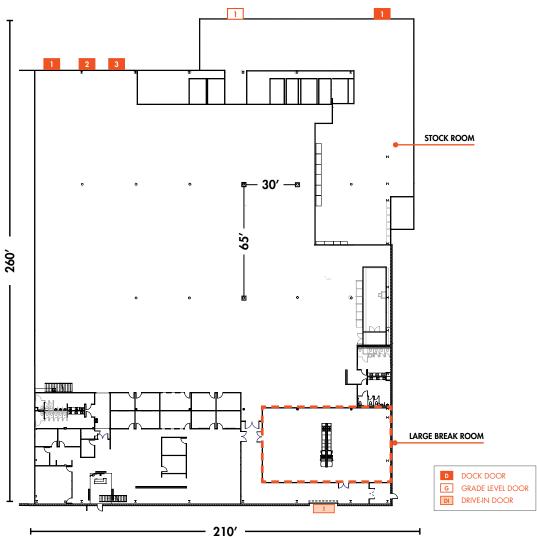

# FLOOR PLAN ±58,479 SF AVAILABLE

# **BUILDING FEATURES**

| ADDRESS                | 35 Weathers Street<br>Youngsville, NC 27596 | ROOFING MATERIAL             | Standing seam metal roof                       |
|------------------------|---------------------------------------------|------------------------------|------------------------------------------------|
| COUNTY                 | Franklin                                    | HVAC                         | Fully conditioned warehouse with boiler heat   |
| DATE AVAILABLE         | 1/1/25                                      | CEILING HEIGHT               | 22′ 8″                                         |
| EASE RATE              | Call for Pricing                            | COLUMN SPACING               | 30' x 65'                                      |
| TICAM                  | \$1.75/SF                                   | SPRINKLER SYSTEM/TYPE        | Wet sprinkler system                           |
| PLAT/MAP               | 1929/49                                     | LOADING                      | Four (4) Dock-High Doors One (1) Drive-In Door |
| ZONING                 | Light Industrial (LI) ZONING INFO           | _                            | One (1) Grade Level Door                       |
| NO. OF ACRES           | 6.97 acres                                  | PAVED PARKING                | Approximately 140 car parks                    |
| YEAR BUILT             | 1997                                        | OUTSIDE STORAGE              | Available                                      |
| SPACE DIMENSIONS       | 210' x 260'                                 | LIGHTING                     | LED                                            |
| TOTAL SF               | ±118,566 SF                                 | ELECTRICAL CAPACITY          | 277/480 Volt 3-phase, 4-wire 4,000 Amp         |
| AVAILABLE SF           | ±58,479 SF                                  |                              | electrical service                             |
| OFFICE SF              | Approximately 10,000 SF (to be confirmed)   | ELECTRICAL PROVIDER          | Duke Energy                                    |
| BAY SIZE               | ±13,650 SF                                  | NATURAL GAS SERVICE PROVIDER | Dominion Energy                                |
| EXTERIOR WALL MATERIAL | Masonry construction                        | WATER AND SEWER PROVIDER     | Franklin County Public Utilities               |