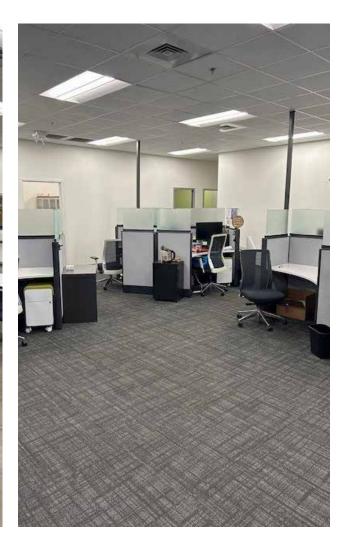

479 SF                                  |                              | electrical service                             |
| OFFICE SF              | Approximately 10,000 SF (to be confirmed)   | ELECTRICAL PROVIDER          | Duke Energy                                    |
| BAY SIZE               | ±13,650 SF                                  | NATURAL GAS SERVICE PROVIDER | Dominion Energy                                |
| EXTERIOR WALL MATERIAL | Masonry construction                        | WATER AND SEWER PROVIDER     | Franklin County Public Utilities               |

# 35 Weathers Street

# **INDUSTRIAL SPACE FOR LEASE**



**AREA EMPLOYERS** 





















# FLOOR PLAN ±58,479 SF AVAILABLE



### **AERIAL VIEW**





### **WAREHOUSE PHOTOS**







# **OFFICE PHOTOS**









### **LOCATION & ACCESS**

### **INTERSTATES**

Uninterrupted distribution to every major market in the United States

| 42  | Highway US1    | 0.19 miles |
|-----|----------------|------------|
| 70  | Interstate 540 | 12.5 miles |
| 40  | Interstate 85  | 19.4 miles |
| 95  | Interstate 87  | 22.0 miles |
| 87  | Interstate 40  | 23.5 miles |
| 540 | Interstate 95  | 39.0 miles |



# AIRPORTS 1 Raleigh-Durham International 27 miles 2 Fayetteville Regional 90 miles 3 Piedmont Triad International 94 miles 4 Charlotte Douglas International 174 miles

| 1 | Wilmington, NC    | 150 miles |
|---|-------------------|-----------|
| 2 | Morehead City, NC | 161 miles |
| 3 | Norfolk, VA       | 165 miles |
| 4 | Charleston, SC    | 301 miles |
| 5 | Savannah, GA      | 344 miles |
| 6 | Jacks