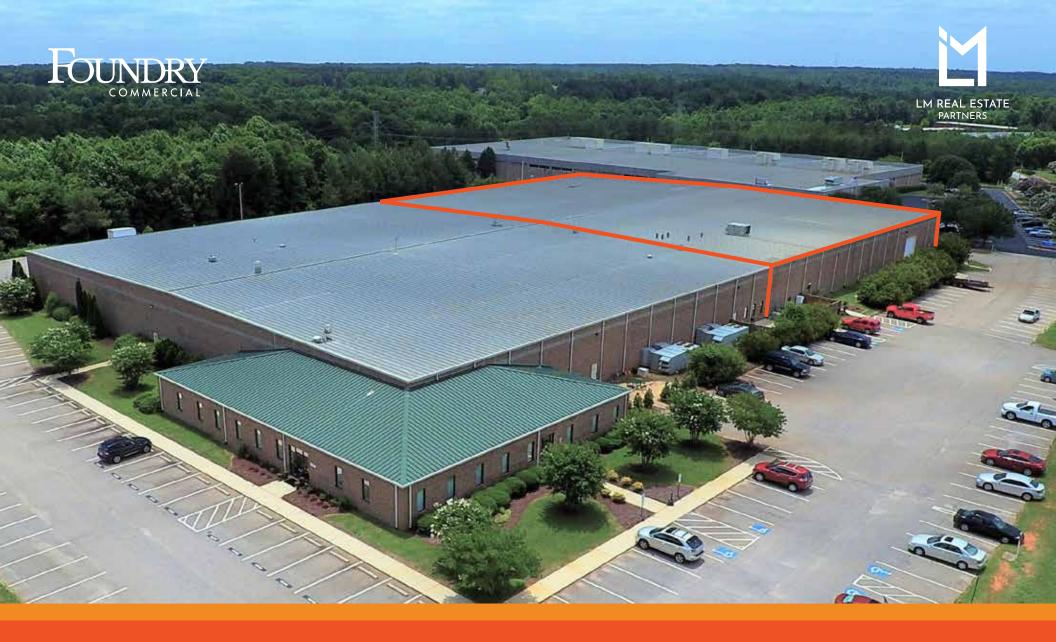

35 WEATHERS STREET YOUNGSVILLE, NC 27596

INDUSTRIAL SPACE FOR LEASE ±58,479 SF

### **AERIAL VIEW**