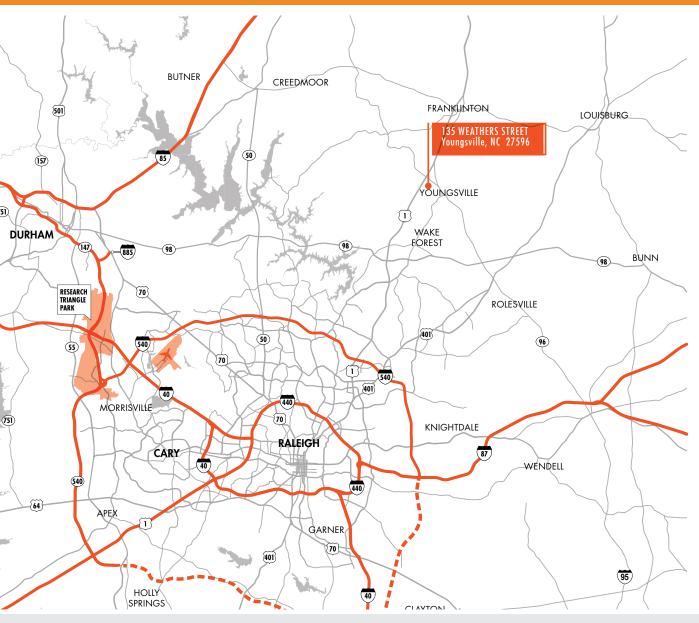

9 SF                                  |                              | electrical service                             |
| OFFICE SF              | Approximately 10,000 SF (to be confirmed)   | ELECTRICAL PROVIDER          | Duke Energy                                    |
| BAY SIZE               | ±13,650 SF                                  | NATURAL GAS SERVICE PROVIDER | Dominion Energy                                |
| EXTERIOR WALL MATERIAL | Masonry construction                        | WATER AND SEWER PROVIDER     | Franklin County Public Utilities               |

# 35 Weathers Street

# **INDUSTRIAL SPACE FOR LEASE**



**AREA EMPLOYERS** 





















# FLOOR PLAN ±58,479 SF AVAILABLE



### **AERIAL VIEW**





### **WAREHOUSE PHOTOS**







# **OFFICE PHOTOS**









### **LOCATION & ACCESS**

### **INTERSTATES**

Uninterrupted distribution to every major market in the United States

| 42  | Highway US1    | 0.19 miles |
|-----|----------------|------------|
| 70  | Interstate 540 | 12.5 miles |
| 40  | Interstate 85  | 19.4 miles |
| 95  | Interstate 87  | 22.0 miles |
| 87  | Interstate 40  | 23.5 miles |
| 540 | Interstate 95  | 39.0 miles |



# AIRPORTS 1 Raleigh-Durham International 27 miles 2 Fayetteville Regional 90 miles 3 Piedmont Triad International 94 miles 4 Charlotte Douglas International 174 miles

| 1 | Wilmington, NC    | 150 miles |
|---|-------------------|-----------|
| 2 | Morehead City, NC | 161 miles |
| 3 | Norfolk, VA       | 165 miles |
| 4 | Charleston, SC    | 301 miles |
| 5 | Savannah, GA      | 344 miles |
| 6 | Jackson