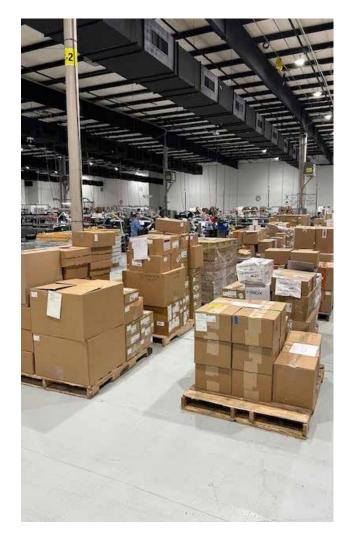

| AVAILABLE SF           | ±58,479 SF                                  |                              | electrical service                             |
| OFFICE SF              | Approximately 10,000 SF (to be confirmed)   | ELECTRICAL PROVIDER          | Duke Energy                                    |
| BAY SIZE               | ±13,650 SF                                  | NATURAL GAS SERVICE PROVIDER | Dominion Energy                                |
| EXTERIOR WALL MATERIAL | Masonry construction                        | WATER AND SEWER PROVIDER     | Franklin County Public Utilities               |

# 35 Weathers Street

# **INDUSTRIAL SPACE FOR LEASE**



**AREA EMPLOYERS** 





















# FLOOR PLAN ±58,479 SF AVAILABLE



### **AERIAL VIEW**





### **WAREHOUSE PHOTOS**







# **OFFICE PHOTOS**









### **LOCATION & ACCESS**

### **INTERSTATES**

Uninterrupted distribution to every major market in the United States

| 42  | Highway US1    | 0.19 miles |
|-----|----------------|------------|
| 70  | Interstate 540 | 12.5 miles |
| 40  | Interstate 85  | 19.4 miles |
| 95  | Interstate 87  | 22.0 miles |
| 87  | Interstate 40  | 23.5 miles |
| 540 | Interstate 95  | 39.0 miles |



# AIRPORTS 1 Raleigh-Durham International 27 miles 2 Fayetteville Regional 90 miles 3 Piedmont Triad International 94 miles 4 Charlotte Douglas International 174 miles

| 1 | Wilmington, NC    | 150 miles |
|---|-------------------|-----------|
| 2 | Morehead City, NC | 161 miles |
| 3 | Norfolk, VA       | 165 miles |
| 4 | Charleston, SC    | 301 miles |
| 5 | Savannah, GA