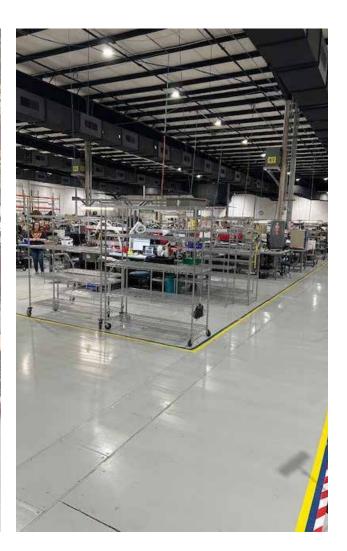

AILABLE SF           | ±58,479 SF                                  |                              | electrical service                             |
| OFFICE SF              | Approximately 10,000 SF (to be confirmed)   | ELECTRICAL PROVIDER          | Duke Energy                                    |
| BAY SIZE               | ±13,650 SF                                  | NATURAL GAS SERVICE PROVIDER | Dominion Energy                                |
| EXTERIOR WALL MATERIAL | Masonry construction                        | WATER AND SEWER PROVIDER     | Franklin County Public Utilities               |

# 35 Weathers Street

# **INDUSTRIAL SPACE FOR LEASE**



**AREA EMPLOYERS** 





















# FLOOR PLAN ±58,479 SF AVAILABLE



### **AERIAL VIEW**





### **WAREHOUSE PHOTOS**







# **OFFICE PHOTOS**









### **LOCATION & ACCESS**

### **INTERSTATES**

Uninterrupted distribution to every major market in the United States

| 42  | Highway US1    | 0.19 miles |
|-----|----------------|------------|
| 70  | Interstate 540 | 12.5 miles |
| 40  | Interstate 85  | 19.4 miles |
| 95  | Interstate 87  | 22.0 miles |
| 87  | Interstate 40  | 23.5 miles |
| 540 | Interstate 95  | 39.0 miles |



# AIRPORTS 1 Raleigh-Durham International 27 miles 2 Fayetteville Regional 90 miles 3 Piedmont Triad International 94 miles 4 Charlotte Douglas International 174 miles

| 1 | Wilmington, NC    | 150 miles |
|---|-------------------|-----------|
| 2 | Morehead City, NC | 161 miles |
| 3 | Norfolk, VA       | 165 miles |
| 4 | Charleston, SC    | 301 miles |
| 5 | Savannah, GA