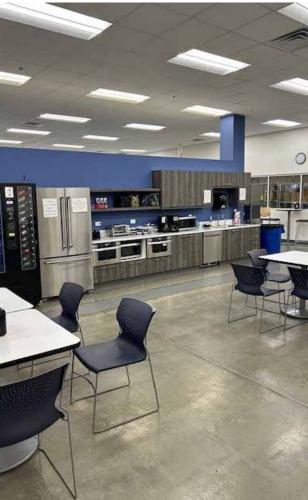

8,479 SF                                  |                              | electrical service                             |
| OFFICE SF              | Approximately 10,000 SF (to be confirmed)   | ELECTRICAL PROVIDER          | Duke Energy                                    |
| BAY SIZE               | ±13,650 SF                                  | NATURAL GAS SERVICE PROVIDER | Dominion Energy                                |
| EXTERIOR WALL MATERIAL | Masonry construction                        | WATER AND SEWER PROVIDER     | Franklin County Public Utilities               |

# 35 Weathers Street

# **INDUSTRIAL SPACE FOR LEASE**



**AREA EMPLOYERS** 





















# FLOOR PLAN ±58,479 SF AVAILABLE



### **AERIAL VIEW**





### **WAREHOUSE PHOTOS**







# **OFFICE PHOTOS**









### **LOCATION & ACCESS**

### **INTERSTATES**

Uninterrupted distribution to every major market in the United States

| 42  | Highway US1    | 0.19 miles |
|-----|----------------|------------|
| 70  | Interstate 540 | 12.5 miles |
| 40  | Interstate 85  | 19.4 miles |
| 95  | Interstate 87  | 22.0 miles |
| 87  | Interstate 40  | 23.5 miles |
| 540 | Interstate 95  | 39.0 miles |



# AIRPORTS 1 Raleigh-Durham International 27 miles 2 Fayetteville Regional 90 miles 3 Piedmont Triad International 94 miles 4 Charlotte Douglas International 174 miles

| 1 | Wilmington, NC    | 150 miles |
|---|-------------------|-----------|
| 2 | Morehead City, NC | 161 miles |
| 3 | Norfolk, VA       | 165 miles |
| 4 | Charleston, SC    | 301 miles |
| 5 | Savannah, GA      | 344 miles |
| 6 | Jac