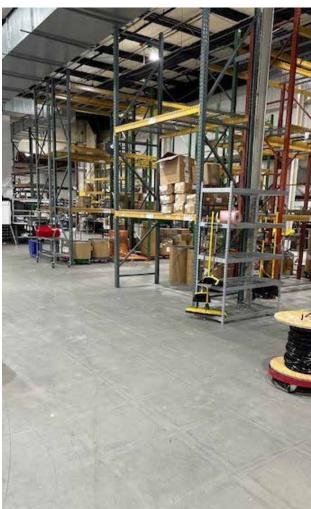

AVAILABLE SF           | ±58,479 SF                                  |                              | electrical service                             |
| OFFICE SF              | Approximately 10,000 SF (to be confirmed)   | ELECTRICAL PROVIDER          | Duke Energy                                    |
| BAY SIZE               | ±13,650 SF                                  | NATURAL GAS SERVICE PROVIDER | Dominion Energy                                |
| EXTERIOR WALL MATERIAL | Masonry construction                        | WATER AND SEWER PROVIDER     | Franklin County Public Utilities               |

# 35 Weathers Street

# **INDUSTRIAL SPACE FOR LEASE**



**AREA EMPLOYERS** 





















# FLOOR PLAN ±58,479 SF AVAILABLE



### **AERIAL VIEW**





### **WAREHOUSE PHOTOS**







# **OFFICE PHOTOS**









### **LOCATION & ACCESS**

### **INTERSTATES**

Uninterrupted distribution to every major market in the United States

| 42  | Highway US1    | 0.19 miles |
|-----|----------------|------------|
| 70  | Interstate 540 | 12.5 miles |
| 40  | Interstate 85  | 19.4 miles |
| 95  | Interstate 87  | 22.0 miles |
| 87  | Interstate 40  | 23.5 miles |
| 540 | Interstate 95  | 39.0 miles |



# AIRPORTS 1 Raleigh-Durham International 27 miles 2 Fayetteville Regional 90 miles 3 Piedmont Triad International 94 miles 4 Charlotte Douglas International 174 miles

| 1 | Wilmington, NC    | 150 miles |
|---|-------------------|-----------|
| 2 | Morehead City, NC | 161 miles |
| 3 | Norfolk, VA       | 165 miles |
| 4 | Charleston, SC    | 301 miles |
| 5 | Savannah, GA