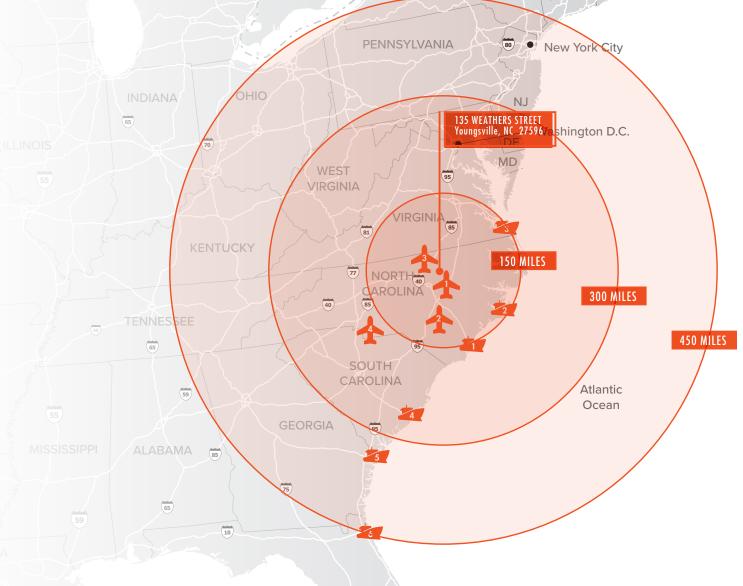

### **INTERSTATES**

Uninterrupted distribution to every major market in the United States

| 42  | Highway US1    | 0.19 miles |
|-----|----------------|------------|
| 70  | Interstate 540 | 12.5 miles |
| 40  | Interstate 85  | 19.4 miles |
| 95  | Interstate 87  | 22.0 miles |
| 87  | Interstate 40  | 23.5 miles |
| 540 | Interstate 95  | 39.0 miles |

# AIRPORTS 1 Raleigh-Durham International 27 miles 2 Fayetteville Regional 90 miles 3 Piedmont Triad International 94 miles 4 Charlotte Douglas International 174 miles

| 1 | Wilmington, NC    | 150 miles |
|---|-------------------|-----------|
| 2 | Morehead City, NC | 161 miles |
| 3 | Norfolk, VA       | 165 miles |
| 4 | Charleston, SC    | 301 miles |
| 5 | Savannah, GA      | 344 miles |
| 6 | Jacksonville, FL  | 475 miles |