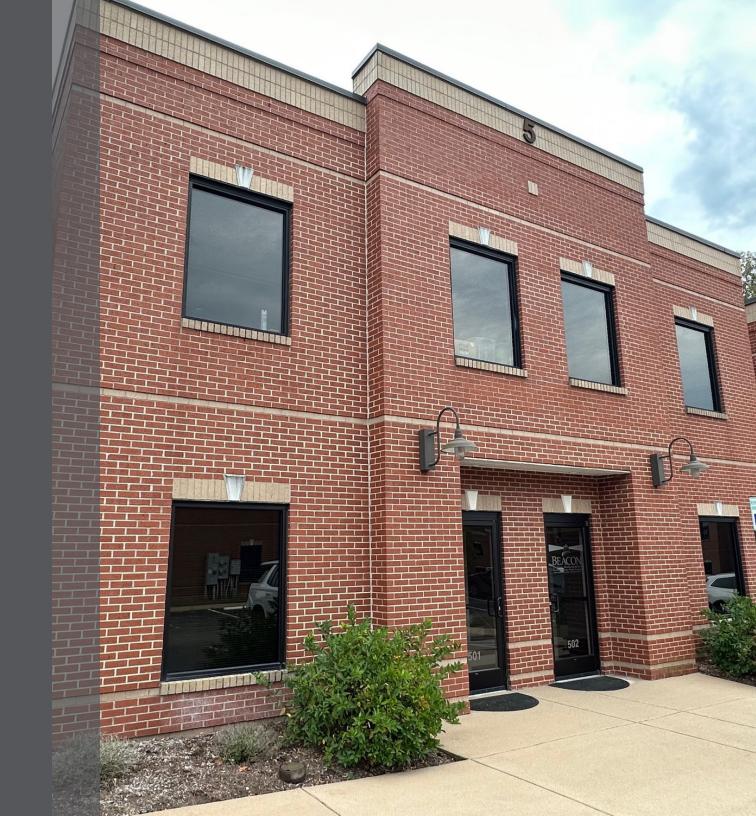

### **PROPERTY OVERVIEW**

## PROPERTY DETAILS

| ADDRESS      | 106 Mission Ct, Franklin, TN 37067 |
|--------------|------------------------------------|
| SUITE        | 501                                |
| SF AVAILABLE | <u>+</u> 500 - 900 SF              |
| RENT         | \$950 - \$1,600                    |
| TERM         | 6/12/18/24 Months                  |
| AVAILABLE    | Immediately                        |

### PROPERTY DESCRIPTION

Office space available! Convenient, updated and spacious office space in Franklin! Full kitchen access, free parking, WIFI and utilities included. Business signage display available. Corner office with great windows. Shared use of the conference and reception.