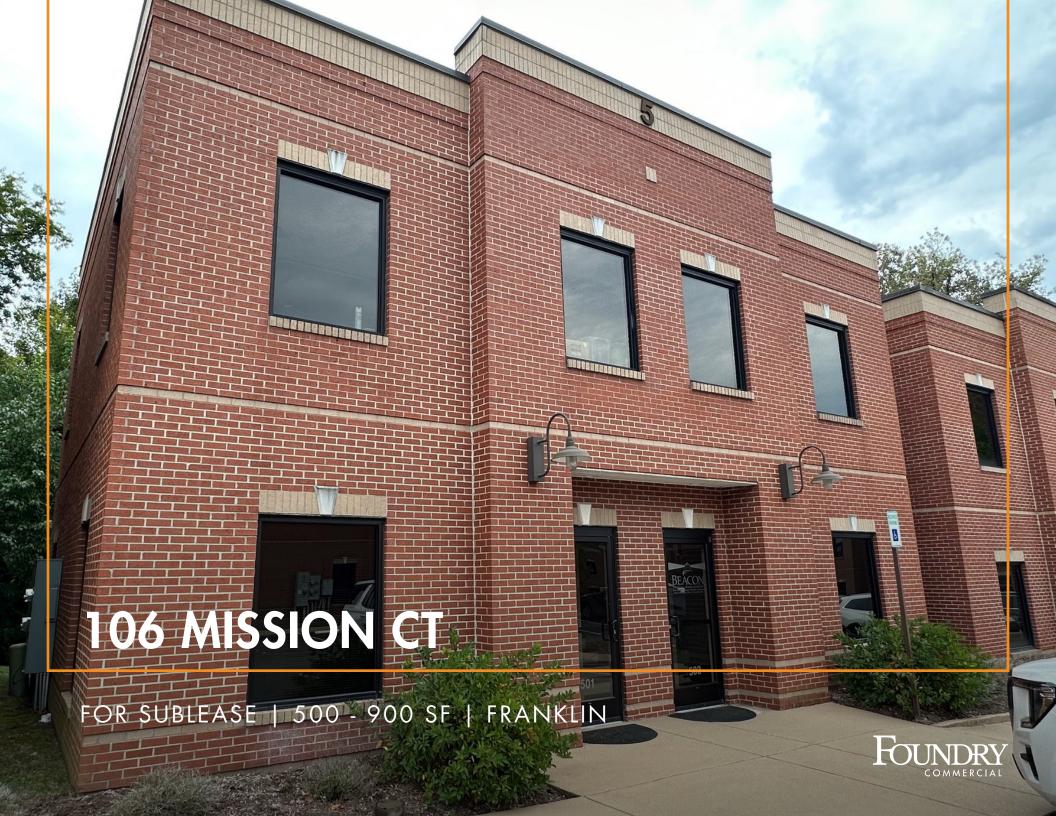

### **PROPERTY OVERVIEW**

## PROPERTY DETAILS

| ADDRESS      | 106 Mission Ct, Franklin, TN 37067 |
|--------------|------------------------------------|
| SUITE        | 501                                |
| SF AVAILABLE | <u>+</u> 500 - 900 SF              |
| RENT         | \$950 - \$1,600                    |
| TERM         | 6/12/18/24 Months                  |
| AVAILABLE    | Immediately                        |

### PROPERTY DESCRIPTION

Office space available! Convenient, updated and spacious office space in Franklin! Full kitchen access, free parking, WIFI and utilities included. Business signage display available. Corner office with great windows. Shared use of the conference and reception.