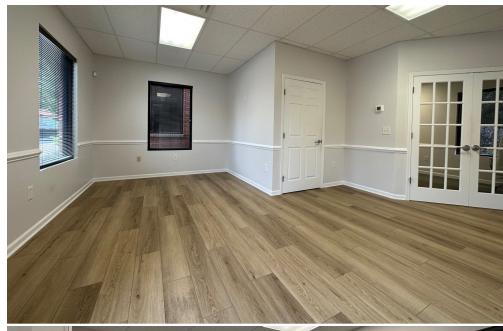

## **LEASE OPTIONS**

**Half Suite:** Separate entrance, reception area and open space, corner office with wetbar, restroom. Ability for dedicated entrance and signage.

**Individual Corner Office:** High quality executive corner office located at the front corner of the suite

### PROPERTY DESCRIPTION

Office space available! Convenient, updated and spacious office space in Franklin! Full kitchen access, free parking, WIFI and utilities included. Business signage display available. Corner office with great windows. Shared use of the conference and reception.