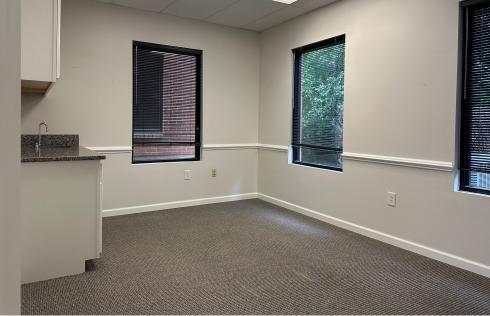

## **LEASE OPTIONS**

**Half Suite:** Separate entrance, reception area and open space, corner office with wetbar, restroom. Ability for dedicated entrance and signage.

**Individual Corner Office:** High quality executive corner office located at the front corner of the suite

### PROPERTY DESCRIPTION

Office space available! Convenient, updated and spacious office space in Franklin! Full kitchen access, free parking, WIFI and utilities included. Business signage display available. Corner office with great windows. Shared use of the conference and reception.