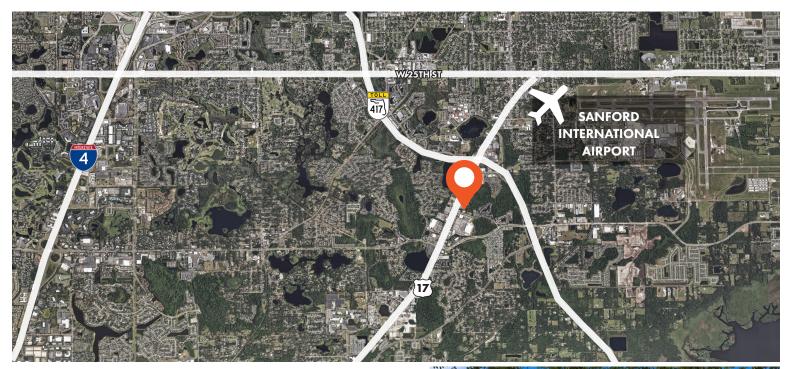

## INDUSTRIAL WAREHOUSE WITH OUTDOOR STORAGE 1100 AMERICANA BLVD, SANFORD, FL

FOUNDRY

AVAILABLE FOR SALE OR LEASE



**FULLY AIR CONDITIONED 8,400 SF WAREHOUSE** 



## **PROPERTY LOCATION**



## **PROPERTY INFORMATION**

8,400 SF fully air conditioned metal warehouse building on 1.94 acres with mostly paved surface.

## **PROPERTY DETAILS**

BUILDING SIZE: 8,400 SF

YEAR BUILT: 2001

• RESTROOMS: 1

• **HEIGHT:** 14'

• LOT SIZE: 1.94 AC

• **ZONING:** GC-2

PROPERTY USE: 48-WAREHOUSE-DISTR

& STORAGE







FOR MORE INFORMATION, PLEASE CONTACT:

CHARLES ATTAWAY | 407.963.4064

Charles.Attaway@foundrycommercial.com Licensed Real Estate Broker JEROD FREELAND | 321.591.5404 Vice President Jerod.Freeland@foundrycommercial.com Licensed Real Estate Broker