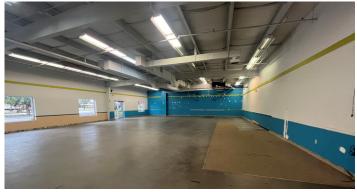

## **PROPERTY INFORMATION**

8,400 SF fully air conditioned metal warehouse building on 1.94 acres with mostly paved surface.

## **PROPERTY DETAILS**

BUILDING SIZE: 8,400 SF

YEAR BUILT: 2001

• RESTROOMS: 1

• **HEIGHT:** 14'

• LOT SIZE: 1.94 AC

• **ZONING:** GC-2

PROPERTY USE: 48-WAREHOUSE-DISTR