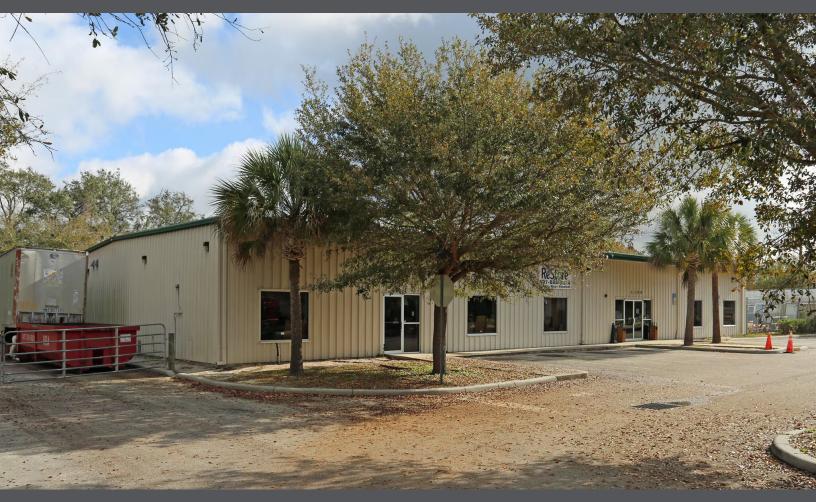

## INDUSTRIAL WAREHOUSE WITH OUTDOOR STORAGE 1100 AMERICANA BLVD, SANFORD, FL

FOUNDRY

AVAILABLE FOR SALE OR LEASE

**FULLY AIR CONDITIONED 8,400 SF WAREHOUSE** 

## **PROPERTY INFORMATION**

8,400 SF fully air conditioned metal warehouse building on 1.94 acres with mostly paved surface.

## **PROPERTY DETAILS**

BUILDING SIZE: 8,400 SF

YEAR BUILT: 2001

• RESTROOMS: 1

• **HEIGHT:** 14'

• LOT SIZE: 1.94 AC

• **ZONING:** GC-2

PROPERTY USE: 48-WAREHOUSE-DISTR