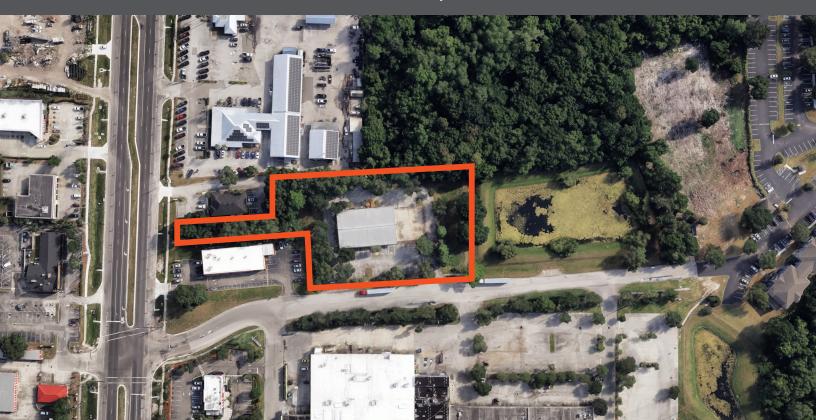

## **PROPERTY LOCATION**

## **PROPERTY INFORMATION**

8,400 SF fully air conditioned metal warehouse building on 1.94 acres with mostly paved surface.