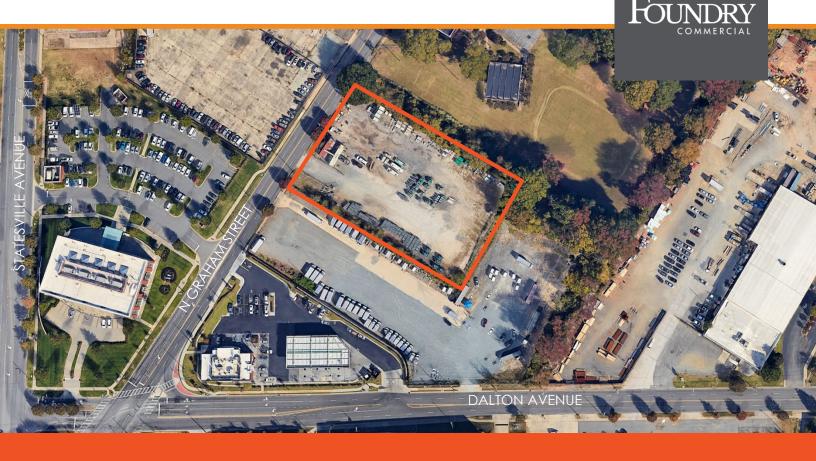

## 1314 N GRAHAM STREET CHARLOTTE, NORTH CAROLINA 28202

| PROPERTY FEATURES |                                                                                                                                                                                                                                                                     |
|-------------------|---------------------------------------------------------------------------------------------------------------------------------------------------------------------------------------------------------------------------------------------------------------------|
| ACREAGE           | ±2.2 AC                                                                                                                                                                                                                                                             |
| LEASE RATE        | \$14,500 / Month                                                                                                                                                                                                                                                    |
| TIMING            | Immediate                                                                                                                                                                                                                                                           |
| CONDITION         | As-Is                                                                                                                                                                                                                                                               |
| ZONING            | ML-2                                                                                                                                                                                                                                                                |
| FEATURES          | <ul> <li>Two gated access points to N Graham St.</li> <li>Excellent access to I-77 and I-85</li> <li>Fully fenced and fully lit site</li> <li>Hard packed gravel surface</li> <li>Can combine with two adjacent parcels for ± 5.5 total contiguous acres</li> </ul> |