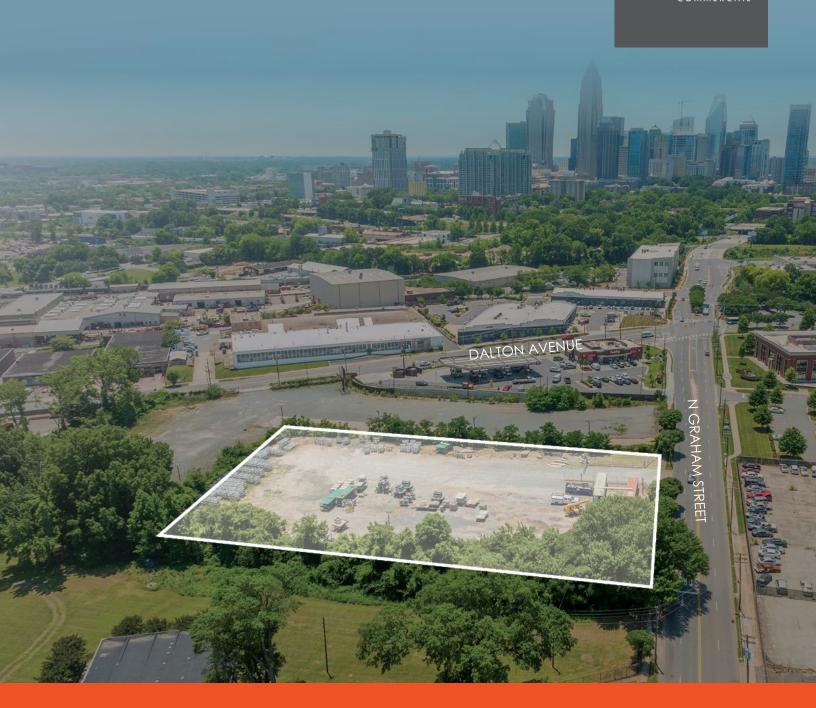

## 1314 N GRAHAM STREET CHARLOTTE, NORTH CAROLINA 28202

| PROPERTY FEATURES |                                                                                                                                                                                                                                                                     |
|-------------------|---------------------------------------------------------------------------------------------------------------------------------------------------------------------------------------------------------------------------------------------------------------------|
| ACREAGE           | ±2.2 AC                                                                                                                                                                                                                                                             |
| LEASE RATE        | \$14,500 / Month                                                                                                                                                                                                                                                    |
| TIMING            | Immediate                                                                                                                                                                                                                                                           |
| CONDITION         | As-Is                                                                                                                                                                                                                                                               |
| ZONING            | ML-2                                                                                                                                                                                                                                                                |
| FEATURES          | <ul> <li>Two gated access points to N Graham St.</li> <li>Excellent access to I-77 and I-85</li> <li>Fully fenced and fully lit site</li> <li>Hard packed gravel surface</li> <li>Can combine with two adjacent parcels for ± 5.5 total contiguous acres</li> </ul> |