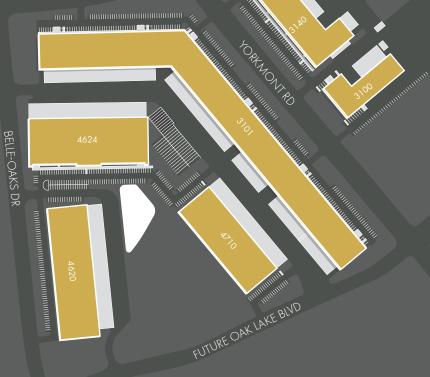

PIPEK LI.

| SUITE NO. | TENANT                      | SF      |
|-----------|-----------------------------|---------|
| 3401      | INTERNATIONAL AIRPORT DRIVE | 43,345  |
| 3400      | INTERNATIONAL AIRPORT DRIVE | 42,088  |
| 3301      | INTERNATIONAL AIRPORT DRIVE | 40,920  |
| 3300      | INTERNATIONAL AIRPORT DRIVE | 46,977  |
| 3400      | INTERNATIONAL AIRPORT DRIVE | 42,000  |
| 3201      | INTERNATIONAL AIRPORT DRIVE | 31,725  |
| 3200      | INTERNATIONAL AIRPORT DRIVE | 41,146  |
| 3101      | INTERNATIONAL AIRPORT DRIVE | 28,138  |
| 3100      | INTERNATIONAL AIRPORT DRIVE | 50,356  |
| 3140      | YORKMONT RD                 | 43,341  |
| 3100      | YORKMONT RD                 | 22,111  |
| 3101      | YORKMONT RD                 | 192,874 |