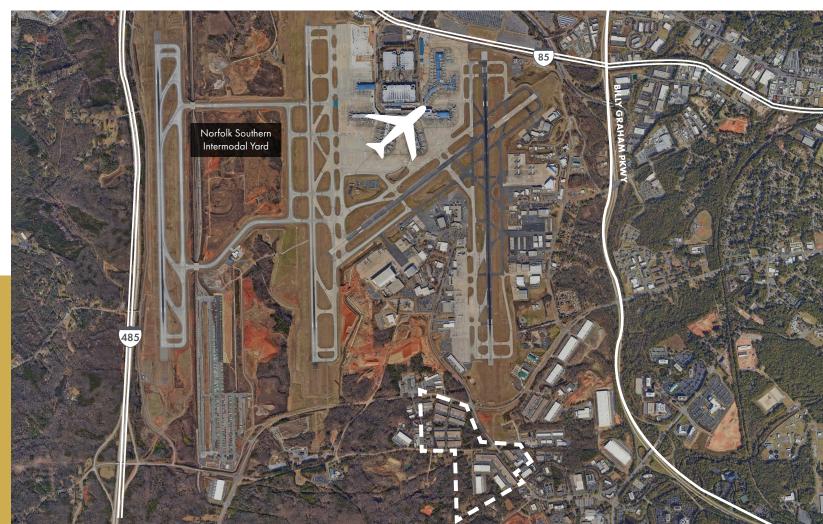

# **CLT LOGISTICS CENTER**

3400 INTERNATIONAL AIRPORT DR SUITE 800

CHARLOTTE, NORTH CAROLINA

4,818 SF AVAILABLE FOR LEASE