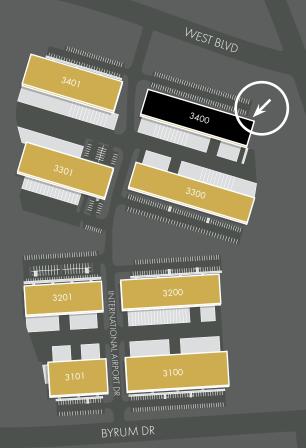

PIPEK LI.

| SUITE NO. | TENANT                      | SF      |
|-----------|-----------------------------|---------|
| 3401      | INTERNATIONAL AIRPORT DRIVE | 43,345  |
| 3400      | INTERNATIONAL AIRPORT DRIVE | 42,088  |
| 3301      | INTERNATIONAL AIRPORT DRIVE | 40,920  |
| 3300      | INTERNATIONAL AIRPORT DRIVE | 46,977  |
| 3400      | INTERNATIONAL AIRPORT DRIVE | 42,000  |
| 3201      | INTERNATIONAL AIRPORT DRIVE | 31,725  |
| 3200      | INTERNATIONAL AIRPORT DRIVE | 41,146  |
| 3101      | INTERNATIONAL AIRPORT DRIVE | 28,138  |
| 3100      | INTERNATIONAL AIRPORT DRIVE | 50,356  |
| 3140      | YORKMONT RD                 | 43,341  |
| 3100      | YORKMONT RD                 | 22,111  |
| 3101      | YORKMONT RD                 | 192,874 |