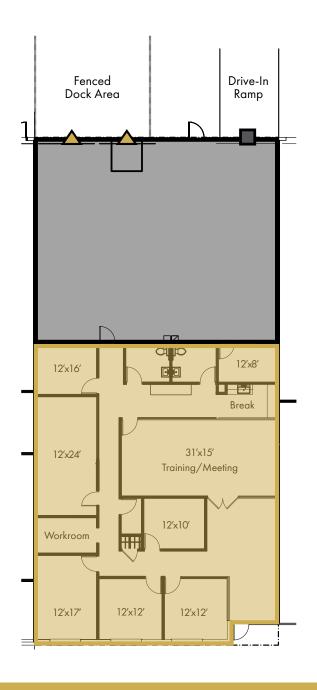

## 3400 INTERNATIONAL AIRPORT DR **SUITE 800**

**DOCK HIGH DOOR** 

DRIVE-IN DOOR

2,111 SF WAREHOUSE2,707 SF OFFICE

4,818 SF Total

### **SPACE FEATURES**

4,818 SF Total Available

- 2 Dock High Doors (1 w/pit type leveler)
- o 1 Drive-In Door
- T-5 Lighting in Warehouse
- Wet Sprinkler System

- 18' Clear Height
- F2 (CD) Zoning
- Available 7/1/2024