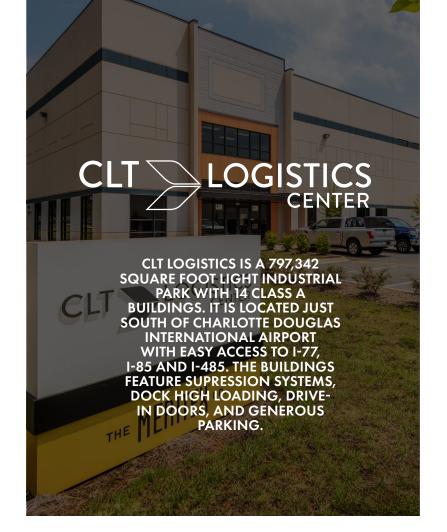

#### **OWNERSHIP - THE MERITEX COMPANY**

Meritex is a 107-year-old, family-owned company with a focus on light industrial properties, committed to providing exceptional spaces and service, allowing businesses to focus on their work at hand. Meritex strategically expands within key markets, ensuring that their properties and growth rate are in sync with their tenants' needs and ambitions. And once you're in a Meritex building, you can be assured that an expert local team is on hand when you need them.