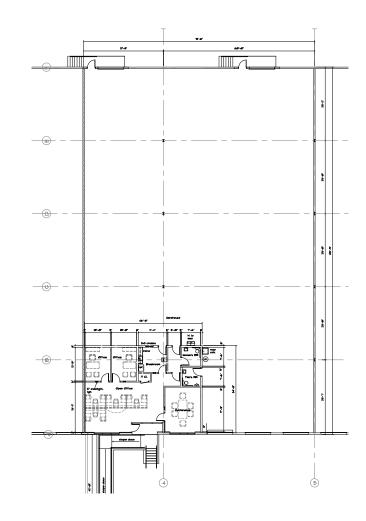

## **PROPERTY FEATURES**

- Located in coveted OCP
- Front Load
- Brand New Office

| <b>BUILDING FEATURES</b> |                   |
|--------------------------|-------------------|
| AVAILABLE SF             | ± 13,401 SF       |
| OFFICE SF                | ± 1,853 SF        |
| LOADING                  | 2 Dock High Doors |
| LEASE RATE               | \$14.95/SF NNN    |
| ESTIMATED 2021 OPEX      | \$2.16/SF         |
| CLEAR                    | 26′               |
| AVAILABLE                | 9/1/2024          |