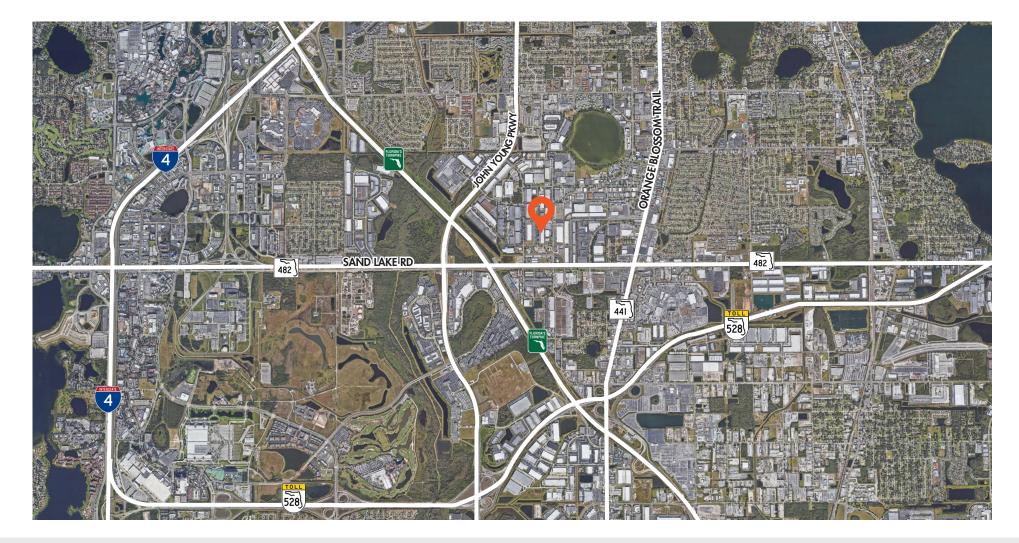

# **PROPERTY MAP**

## LOCATION OVERVIEW

Situated in the highly sought-after Orlando Central Park, this property is located off of Presidents Drive at the intersection of John Young Park. This building offers excellent access to I-4, Sand Lake Road, The Turnpike and the Orlando International Airport.