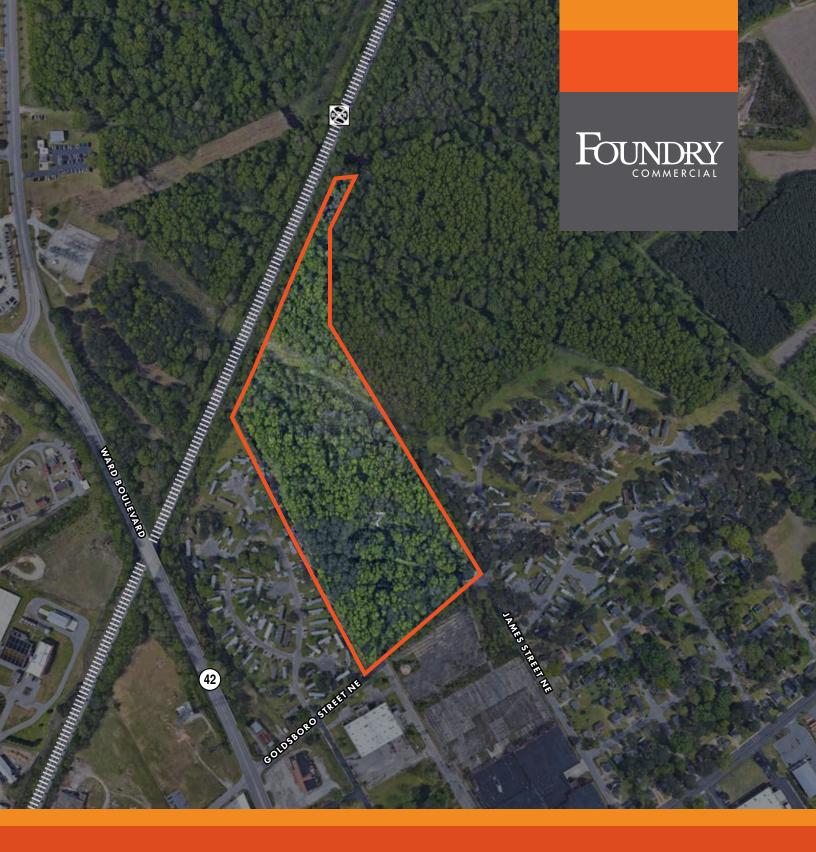

# GOLDSBORO STREET NE WILSON, NORTH CAROLINA 27893

INDUSTRIAL LAND FOR SALE ±20.25 ACRES

# GOLDSBORO STREET NE INDUSTRIAL LAND FOR SALE

Foundry Commercial, LLC is pleased to present ±20.25 acres of light industrial land for sale located along Goldsboro Street NE in Wilson, Wilson County, North Carolina.

- ±20.25 gross acres, but a wetlands/stream delineation will need to be completed to determine total developable acres
- Three minutes/1.3 miles to US 301 and eight minutes/4.8 miles to US-264
- In-place light industrial (LI) zoning allowing a wide range of uses

| PROPERTY DETAILS |                                     |
|------------------|-------------------------------------|
| land size        | ±20.25 Acres                        |
| PARCEL ID        | 3722-64-8410                        |
| UTILITIES        | Water and sewer in Goldsboro Street |
| LIST PRICE       | \$300,000 (\$14,814.81/acre)        |