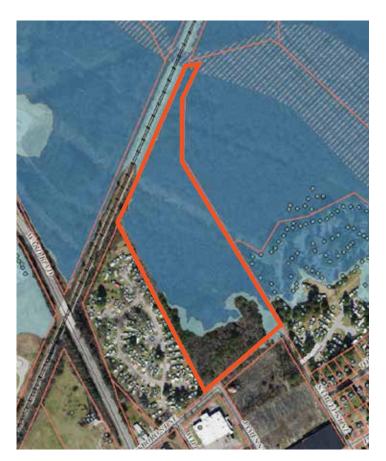

# FLOOD ZONE MAP

### LEGEND

- 0.2% ANNUAL FLOOD HAZARD ZONE
  - 1% ANNUAL FLOOD HAZARD ZONE

FLOORWAY