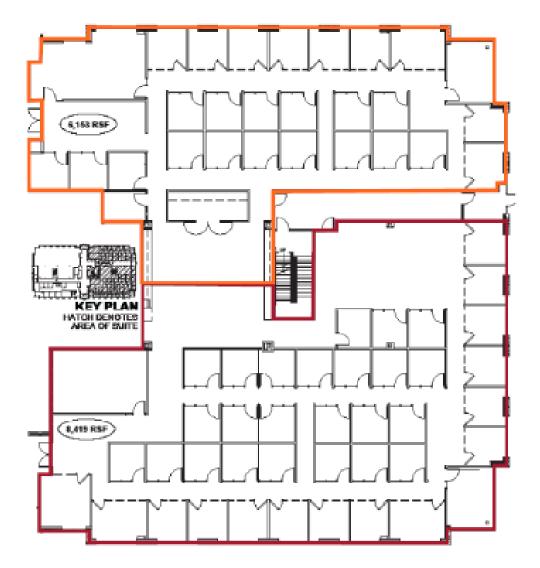

#### **SPACE OVERVIEW**

SUITE 120 | ±14,572 SF

OPTION 1 6,153 SF

**OPTION 2** 8,419 SF

| OPTION 1                | OPTION 1                | TOTAL                   |
|-------------------------|-------------------------|-------------------------|
| 1 Large Conference Room | 1 Large Conference Room | 2 Large Conference Room |
| 1 Small Conference Room | 1 Small Conference Room | 2 Small Conference Room |
| 3 Huddle Rooms          | 38 Private Offices      | 3 Huddle Rooms          |
| 22 Private Offices      | Open Work Area          | 55 Private Offices      |
| Break Room              | Break Room              | Break Room              |
|                         |                         | Open Work Area          |