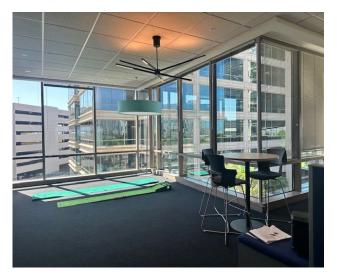

## SPACE FEATURES

- Up to 16,289 RSF (will consider demising)
- Sublease through 12/31/2029
- Newly built out
- 4.00/1,000 parking ratio
- ☐ Fully furnished Plug & Play
- Mix of offices and workstations
- Double glass door entry off elevator lobby
- Outstanding views
- Walking distance to restaurants in MetWest
- ☐ Great access to I-275 and Tampa International Airport