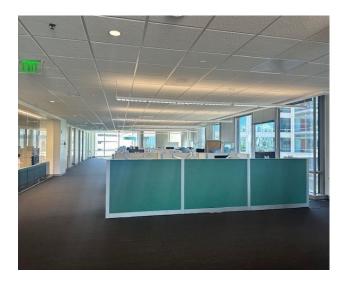

## SPACE FEATURES

- Up to 16,289 RSF (will consider demising)
- Sublease through 12/31/2029
- Newly built out
- 4.00/1,000 parking ratio
- ☐ Fully furnished Plug & Play
- Mix of offices and workstations
- Double glass door entry off elevator lobby
- Outstanding views
- Walking distance to restaurants in MetWest
- ☐ Great access to I-275 and Tampa International Airport