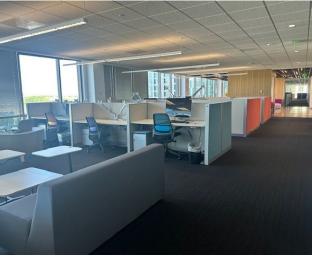

## SPACE FEATURES

- Up to 16,289 RSF (will consider demising)
- Sublease through 12/31/2029
- Newly built out
- 4.00/1,000 parking ratio
- ☐ Fully furnished Plug & Play
- Mix of offices and workstations
- Double glass door entry off elevator lobby
- Outstanding views
- Walking distance to restaurants in MetWest
- ☐ Great access to I-275 and Tampa International Airport