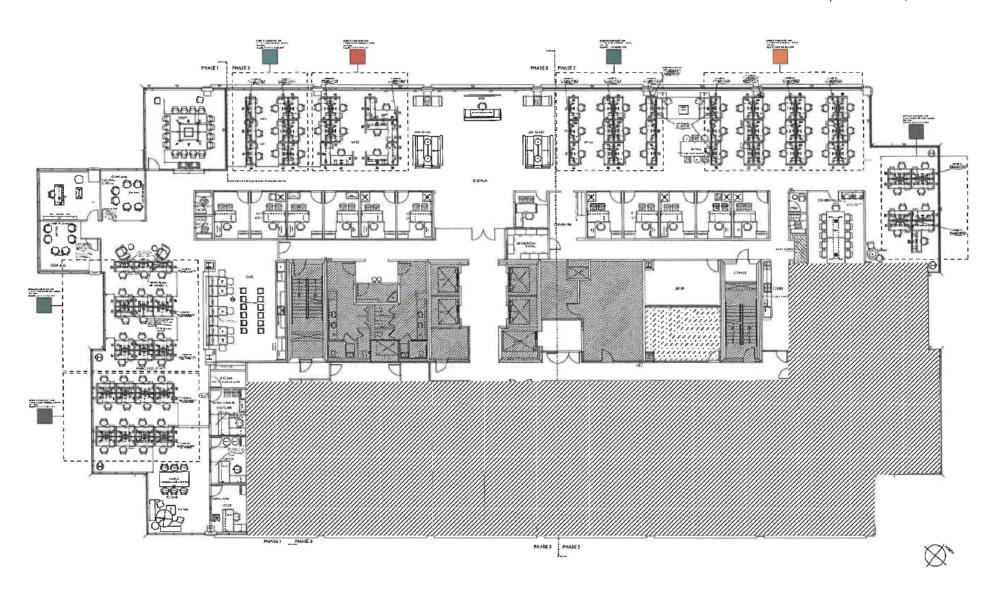

## SPACE FEATURES

- Up to 16,289 RSF (will consider demising)
- Sublease through 12/31/2029
- Newly built out
- 4.00/1,000 parking ratio
- ☐ Fully furnished Plug & Play
- Mix of offices and workstations
- Double glass door entry off elevator lobby
- Outstanding views
- Walking distance to restaurants in MetWest
- ☐ Great access to I-275 and Tampa International Airport