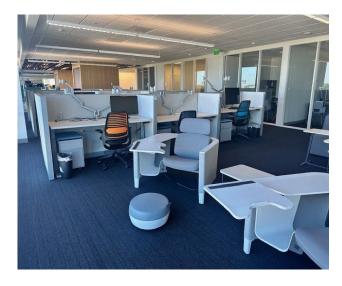

## SPACE FEATURES

- Up to 16,289 RSF (will consider demising)
- Sublease through 12/31/2029
- Newly built out
- 4.00/1,000 parking ratio
- ☐ Fully furnished Plug & Play
- Mix of offices and workstations
- Double glass door entry off elevator lobby
- Outstanding views
- Walking distance to restaurants in MetWest
- ☐ Great access to I-275 and Tampa International Airport