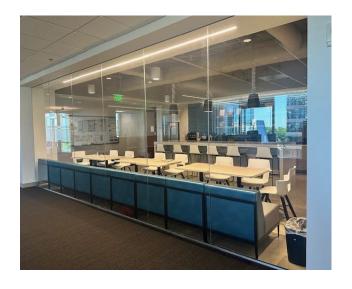

## SPACE FEATURES

- Up to 16,289 RSF (will consider demising)
- Sublease through 12/31/2029
- Newly built out
- 4.00/1,000 parking ratio
- ☐ Fully furnished Plug & Play
- Mix of offices and workstations
- Double glass door entry off elevator lobby
- Outstanding views
- Walking distance to restaurants in MetWest
- ☐ Great access to I-275 and Tampa International Airport