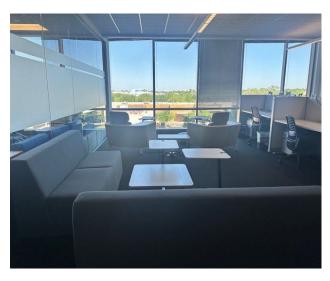

## SPACE FEATURES

- Up to 16,289 RSF (will consider demising)
- Sublease through 12/31/2029
- Newly built out
- 4.00/1,000 parking ratio
- ☐ Fully furnished Plug & Play
- Mix of offices and workstations
- Double glass door entry off elevator lobby
- Outstanding views
- Walking distance to restaurants in MetWest
- ☐ Great access to I-275 and Tampa International Airport