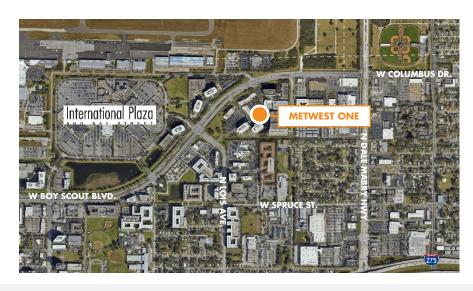

4030 W BOY SCOUT BOULEVARD, TAMPA, FL

## 4030 W BOY SCOUT BOULEVARD | TAMPA, FL 33607