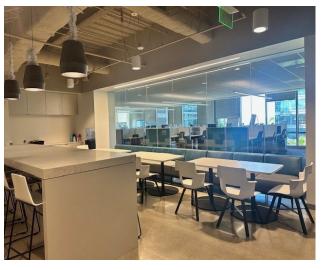

## SPACE FEATURES

- Up to 16,289 RSF (will consider demising)
- Sublease through 12/31/2029
- Newly built out
- 4.00/1,000 parking ratio
- ☐ Fully furnished Plug & Play
- Mix of offices and workstations
- Double glass door entry off elevator lobby
- Outstanding views
- Walking distance to restaurants in MetWest
- ☐ Great access to I-275 and Tampa International Airport