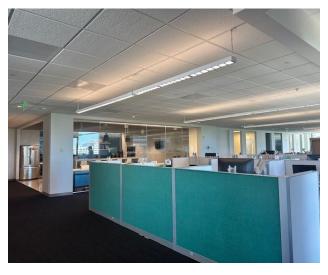

## SPACE FEATURES

- Up to 16,289 RSF (will consider demising)
- Sublease through 12/31/2029
- Newly built out
- 4.00/1,000 parking ratio
- ☐ Fully furnished Plug & Play
- Mix of offices and workstations
- Double glass door entry off elevator lobby
- Outstanding views
- Walking distance to restaurants in MetWest
- ☐ Great access to I-275 and Tampa International Airport