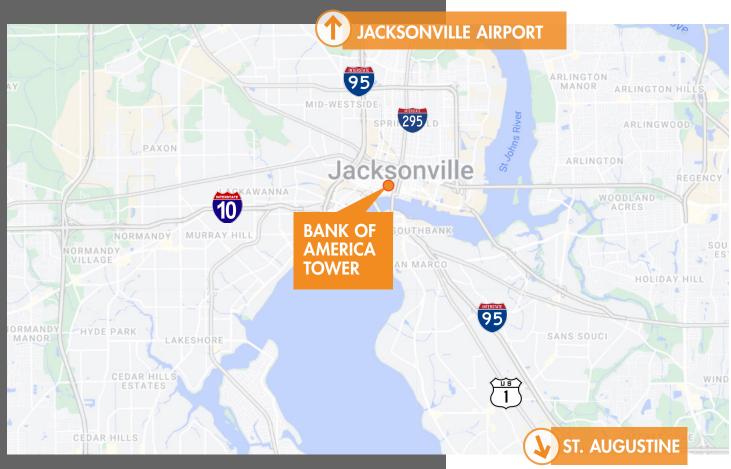

Situated in the vibrant core of Jacksonville's Central Business district, this 42-story tower stands out as the premier Class "A" office building in the CBD. Offering stunning vistas of the St. Johns River, an award-winning design and architecture, and unmatched on-site amenities, the BofA Tower presents occupants with an exclusive chance to lease space in a genuinely iconic structure. Furthermore, upcoming amenities in the surrounding area enhance the appeal of the BofA Tower by combining on-site conveniences with easily accessible attractions, providing occupants with the best of both worlds—a plethora of on-site options along with the ability to enjoy a truly urban environment.