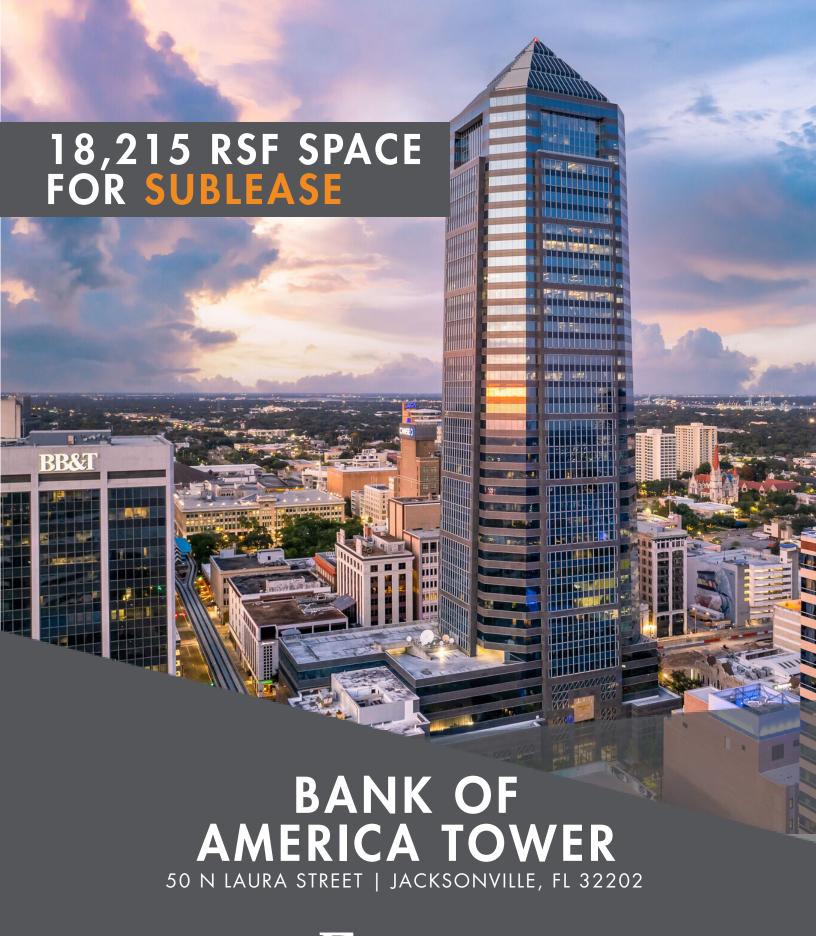

FOUNDRY

## 32<sup>ND</sup> FLOOR - 18,215 RSF

Situated in the vibrant core of Jacksonville's Central Business district, this 42-story tower stands out as the premier Class "A" office building in the CBD. Offering stunning vistas of the St. Johns River, an award-winning design and architecture, and unmatched on-site amenities, the BofA Tower presents occupants with an exclusive chance to lease space in a genuinely iconic structure. Furthermore, upcoming amenities in the surrounding area enhance the appeal of the BofA Tower by combining on-site conveniences with easily accessible attractions, providing occupants with the best of both worlds—a plethora of on-site options along with the ability to enjoy a truly urban environment.