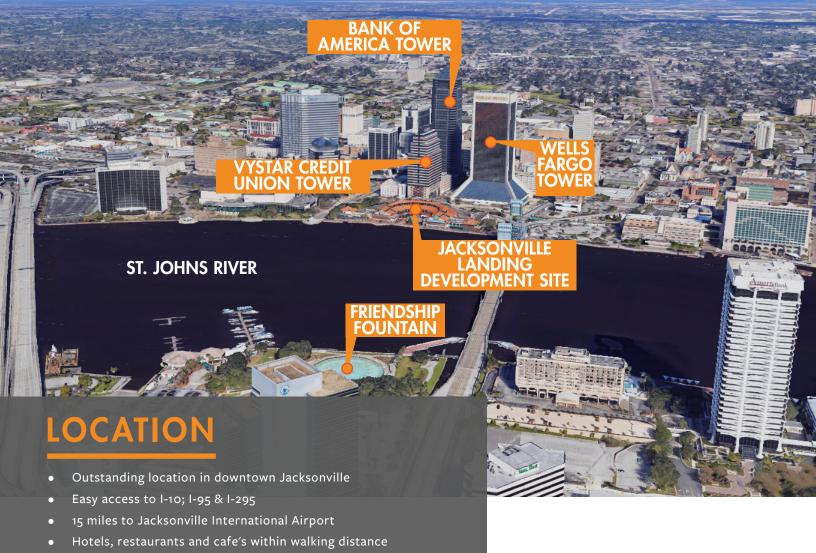

Situated in the vibrant core of Jacksonville's Central Business district, this 42-story tower stands out as the premier Class "A" office building in the CBD. Offering stunning vistas of the St. Johns River, an award-winning design and architecture, and unmatched on-site amenities, the BofA Tower presents occupants with an exclusive chance to lease space in a genuinely iconic structure. Furthermore, upcoming amenities in the surrounding area enhance the appeal of the BofA Tower by combining on-site conveniences with easily accessible attractions, providing occupants with the best of both worlds—a plethora of on-site options along with the ability to enjoy a truly urban environment.