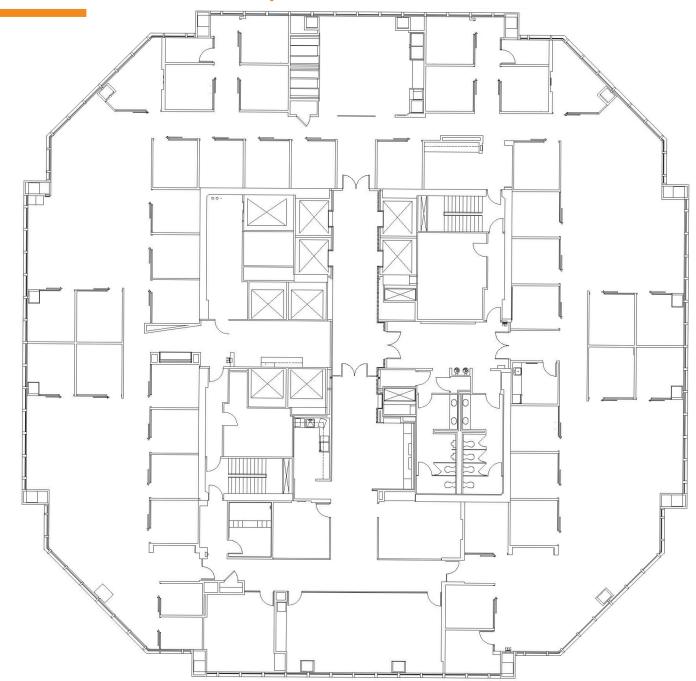

## 32<sup>ND</sup> FLOOR - 18,215 RSF

## SUITE FEATURES

- Prime lease expires 5-2030
- Configured as a full-floor to maximize space efficiency
- Sublease expiration 2/28/2030
- High-end contemporary finishes throughout
- 41 Private offices with glass slider doors
- 6 conference rooms with glass slider doors
- Small and Large breakrooms
- Fully wired with CAT 6 IT cabling
- Multiple open areas to support 30-40 modular systems
- Available immediately