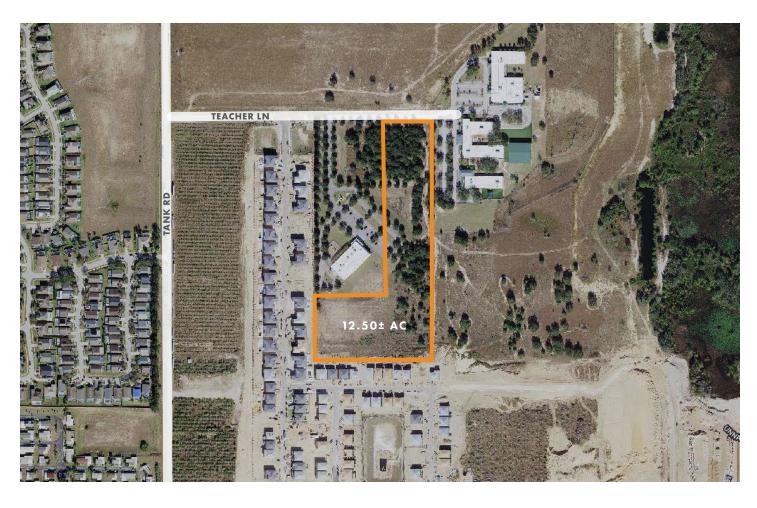

Sale is subject to a lot split to separate the property from the existing church building.

| PROPERTY SPECIFICATIONS |                    |
|-------------------------|--------------------|
| LOT SIZE                | 12.50± AC For Sale |
| PARCEL ID               | 1925273160000C0070 |
| COUNTY                  | Osceola            |
| ZONING                  | PD                 |
| future land use         | Tourist Commercial |
| CURRENT USE             | Vacant land        |
| ASKING PRICE            | \$3,900,000        |
|                         |                    |

## **PROPERTY OUTLINE & AERIAL MAP**