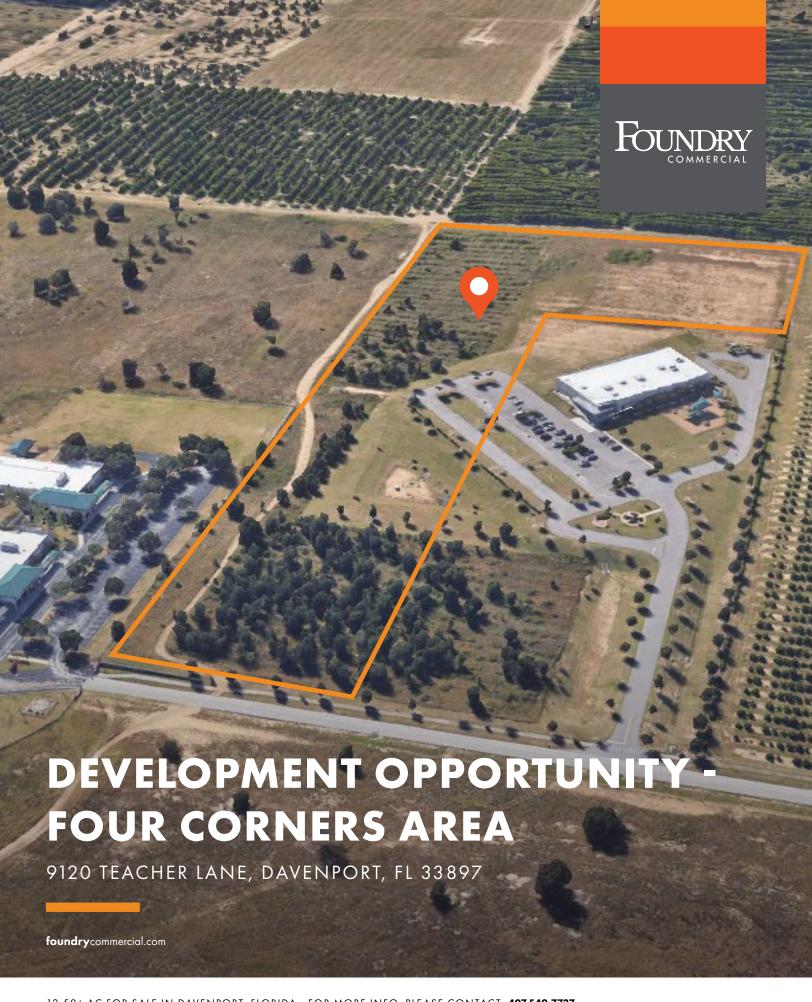

## **PROPERTY OVERVIEW**

Foundry Commercial is pleased to present a development opportunity consisting of approximately 12.50 acres of land located in the high growth Four Corners area of Southwest Orlando.

Sale is subject to a lot split to separate the property from the existing church building.

| PROPERTY SPECIFICATIONS |                    |
|-------------------------|--------------------|
| LOT SIZE                | 12.50± AC For Sale |
| PARCEL ID               | 1925273160000C0070 |
| COUNTY                  | Osceola            |
| ZONING                  | PD                 |
| future land use         | Tourist Commercial |
| CURRENT USE             | Vacant land        |
| ASKING PRICE            | \$3,900,000        |
|                         |                    |

## **PROPERTY OUTLINE & AERIAL MAP**