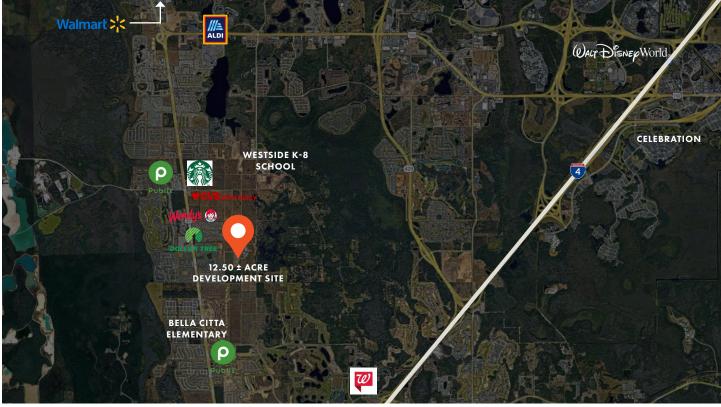

## **PROPERTY OVERVIEW**

Foundry Commercial is pleased to present a development opportunity consisting of approximately 12.50 acres of land located in the high growth Four Corners area of Southwest Orlando.