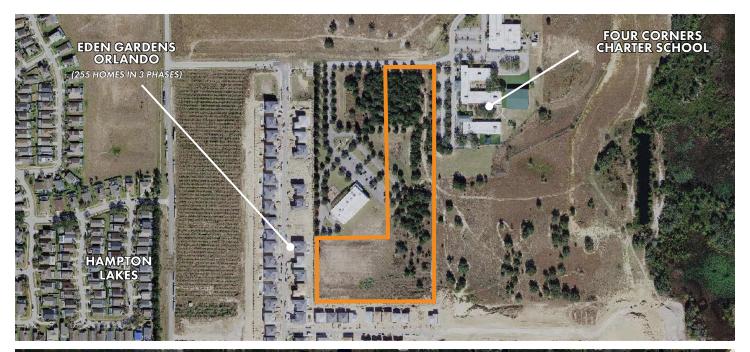

its per acre.

Sale is subject to a lot split to separate the property from the existing church building.

| PROPERTY SPECIFICATIONS |                    |
|-------------------------|--------------------|
| LOT SIZE                | 12.50± AC For Sale |
| PARCEL ID               | 1925273160000C0070 |
| COUNTY                  | Osceola            |
| ZONING                  | PD                 |
| future land use         | Tourist Commercial |
| CURRENT USE             | Vacant land        |
| ASKING PRICE            | \$3,900,000        |
|                         |                    |

#### FOR MORE INFORMATION, PLEASE CONTACT:

JOEY BLAKLEY | 407.540.7737

Senior Vice President
Joey.Blakley@foundrycommercial.com

Licensed Real Estate Broker





## **PROPERTY OUTLINE & AERIAL MAP**





#### FOR MORE INFORMATION, PLEASE CONTACT:

JOEY BLAKLEY | 407.540.7737

Senior Vice President
Joey.Blakley@foundrycommerci

Joey.Blakley@foundrycommercial.com Licensed Real Estate Broker



MISSION PROPERTY GROUP

## **DEMOGRAPHICS**



# 1 MILE RADIUS —



5,409

ESTIMATED POPULATION 2023



38.1 MEDIAN AGE



\$177,914

MEDIAN HOME VALUE 2023



770

TOTAL EMPLOYEES



\$*75*,318

AVG HOUSEHOLD INCOME

### 3 MILE RADIUS -



29,091

ESTIMATED POPULATION 2023



37.5

MEDIAN AGE



\$277,099

MEDIAN HOME VALUE 2023



5,684

TOTAL EMPLOYEES



\$96,573

AVG HOUSEHOLD INCOME

## 5 MILE RADIUS -



61,866

ESTIMATED POPULATION 2023



38.3 MEDIAN AGE





MEDIAN HOME VALUE 2023



15,968

TOTAL EMPLOYEES



\$86,162

AVG HOUSEHOLD INCOME

### FOR MORE INFORMATION, PLEASE CONTACT:

JOEY