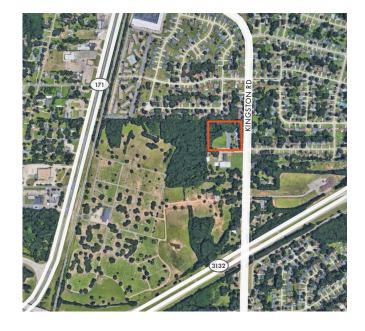

#### **DESCRIPTION**

With a total of 5,803± SF sitting on 3.94± acres of land, the property is comprised of one structure currently used as a religious facility. The property is located in the City of Shreveport and is in close proximity to the intersection of Hwy 171 and 3132. The neighborhood make-up is a mix of single-family residential and neighborhood commercial.