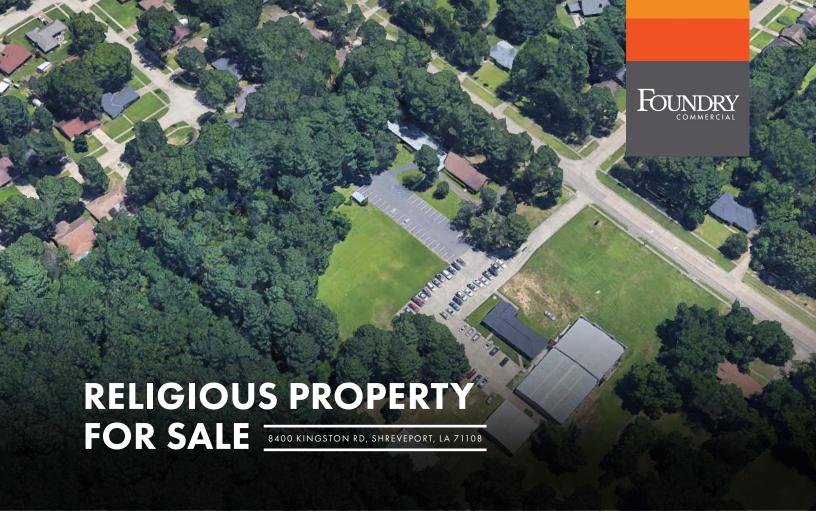

#### **DESCRIPTION**

With a total of 5,803± SF sitting on 3.94± acres of land, the property is comprised of one structure currently used as a religious facility. The property is located in the City of Shreveport and is in close proximity to the intersection of Hwy 171 and 3132. The neighborhood make-up is a mix of single-family residential and neighborhood commercial.

The facility consists of a sanctuary with a seating capacity of 144±, administrative and staff offices, educational/multi-purpose rooms, a kitchen, and a fellowship hall.

- Asking Price | \$350,000
- Zoning: R-1-7 (Single-Family Residential)
- Approximately 58 paved parking spots onsite
- Great access to Interstate-20 and located approximately 5 miles from Shreveport Regional Airport