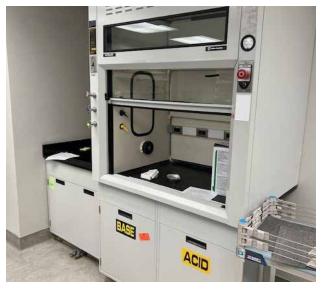

## 9,180 SF AVAILABLE

| BUILDING FEATURES |                                                                                                   |
|-------------------|---------------------------------------------------------------------------------------------------|
| PROPERTY TYPE     | Free-Standing Lab Building                                                                        |
| BUILDING SIZE     | 9,180 SF with great glass<br>line                                                                 |
| LEASE RATE        | \$25.00/SF NNN                                                                                    |
| MASTER LEASE      | Expires January 29, 2029                                                                          |
| GENERATOR         | New gas generator<br>installed in 2023 with<br>automatic transfer switch                          |
| HVAC              | Unit installed in 2003                                                                            |
| FUME HOODS        | <ul> <li>Four (4) 6' fume hoods</li> <li>One (1) 4' hood</li> <li>One (1) walk-in hood</li> </ul> |