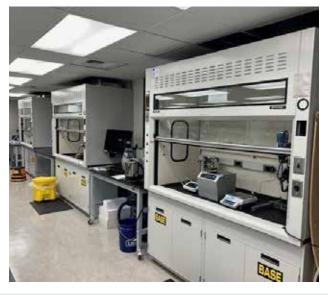

## 9,180 SF AVAILABLE

| BUILDING FEATURES |                                                                                                   |
|-------------------|---------------------------------------------------------------------------------------------------|
| PROPERTY TYPE     | Free-Standing Lab Building                                                                        |
| BUILDING SIZE     | 9,180 SF with great glass<br>line                                                                 |
| LEASE RATE        | \$25.00/SF NNN                                                                                    |
| MASTER LEASE      | Expires January 29, 2029                                                                          |
| GENERATOR         | New gas generator<br>installed in 2023 with<br>automatic transfer switch                          |
| HVAC              | Unit installed in 2003                                                                            |
| FUME HOODS        | <ul> <li>Four (4) 6' fume hoods</li> <li>One (1) 4' hood</li> <li>One (1) walk-in hood</li> </ul> |