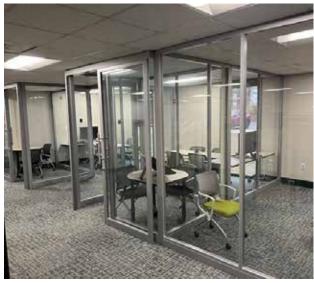

## 9,180 SF AVAILABLE

| BUILDING FEATURES |                                                                                                   |
|-------------------|---------------------------------------------------------------------------------------------------|
| PROPERTY TYPE     | Free-Standing Lab Building                                                                        |
| BUILDING SIZE     | 9,180 SF with great glass<br>line                                                                 |
| LEASE RATE        | \$25.00/SF NNN                                                                                    |
| MASTER LEASE      | Expires January 29, 2029                                                                          |
| GENERATOR         | New gas generator<br>installed in 2023 with<br>automatic transfer switch                          |
| HVAC              | Unit installed in 2003                                                                            |
| FUME HOODS        | <ul> <li>Four (4) 6' fume hoods</li> <li>One (1) 4' hood</li> <li>One (1) walk-in hood</li> </ul> |