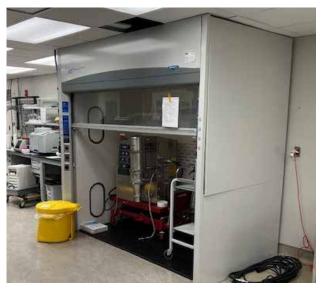

## 9,180 SF AVAILABLE

| BUILDING FEATURES |                                                                                                   |
|-------------------|---------------------------------------------------------------------------------------------------|
| PROPERTY TYPE     | Free-Standing Lab Building                                                                        |
| BUILDING SIZE     | 9,180 SF with great glass<br>line                                                                 |
| LEASE RATE        | \$25.00/SF NNN                                                                                    |
| MASTER LEASE      | Expires January 29, 2029                                                                          |
| GENERATOR         | New gas generator<br>installed in 2023 with<br>automatic transfer switch                          |
| HVAC              | Unit installed in 2003                                                                            |
| FUME HOODS        | <ul> <li>Four (4) 6' fume hoods</li> <li>One (1) 4' hood</li> <li>One (1) walk-in hood</li> </ul> |