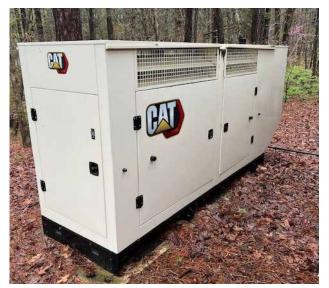

## 9,180 SF AVAILABLE

| BUILDING FEATURES |                                                                                                   |
|-------------------|---------------------------------------------------------------------------------------------------|
| PROPERTY TYPE     | Free-Standing Lab Building                                                                        |
| BUILDING SIZE     | 9,180 SF with great glass<br>line                                                                 |
| LEASE RATE        | \$25.00/SF NNN                                                                                    |
| MASTER LEASE      | Expires January 29, 2029                                                                          |
| GENERATOR         | New gas generator<br>installed in 2023 with<br>automatic transfer switch                          |
| HVAC              | Unit installed in 2003                                                                            |
| FUME HOODS        | <ul> <li>Four (4) 6' fume hoods</li> <li>One (1) 4' hood</li> <li>One (1) walk-in hood</li> </ul> |