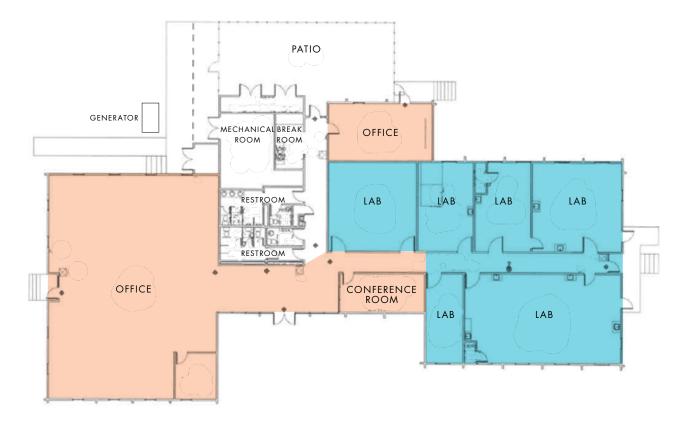

## 9,180 SF AVAILABLE

| BUILDING FEATURES |                                                                                                   |
|-------------------|---------------------------------------------------------------------------------------------------|
| PROPERTY TYPE     | Free-Standing Lab Building                                                                        |
| BUILDING SIZE     | 9,180 SF with great glass<br>line                                                                 |
| LEASE RATE        | \$25.00/SF NNN                                                                                    |
| MASTER LEASE      | Expires January 29, 2029                                                                          |
| GENERATOR         | New gas generator<br>installed in 2023 with<br>automatic transfer switch                          |
| HVAC              | Unit installed in 2003                                                                            |
| FUME HOODS        | <ul> <li>Four (4) 6' fume hoods</li> <li>One (1) 4' hood</li> <li>One (1) walk-in hood</li> </ul> |