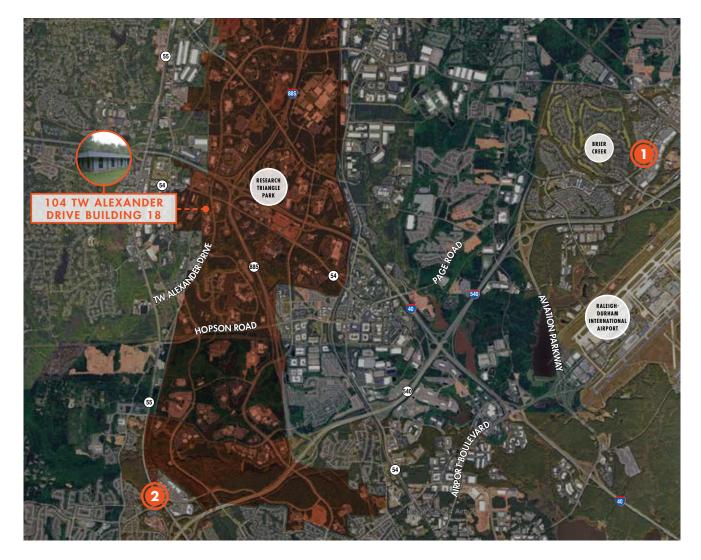

## **NEARBY AMENITIES**

## **Brier Creek Commons**

7 MILES

**OVER 75 STORES AND RESTAURANTS** 

Barnes & Noble Target

BJ's Warehouse Club TJ Maxx

Dick's Sporting Goods Total Wine

HomeGoods Brier Creek Beer Garden
Lowe's Foods Brixx Wood Fired Pizza

## **Parkside Town Commons**

4 MILES

**OVER 55 STORES AND RESTAURANTS** 

Chuy's Hobby Lobby
Crumble Cookies Orange Theory

Chick-fil-A Panera
Golf Galaxy Petco
Guitar Center Starbucksw
Harris Teeter Target