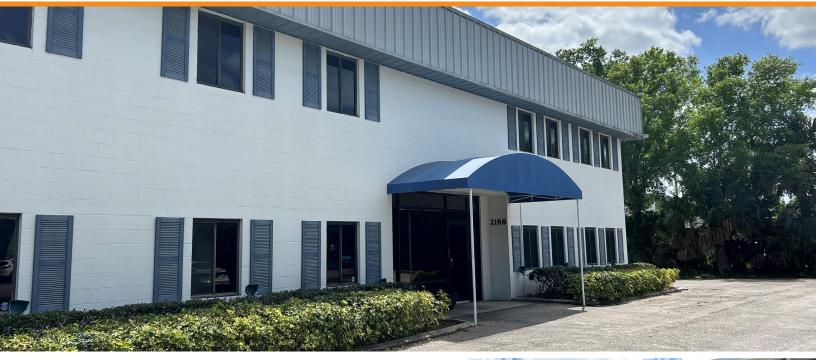

#### **PROPERTY HIGHLIGHTS**

- ±10,290 SF industrial flex warehouse (±6,898 SF office/ warehouse space & ±3,392 SF overhang/carport area)
- Total of ±1.44 AC with access to both Apopka Blvd and Sprint Blvd, zoned IND-2/IND-3
- ±0.64 AC at back of property provides a potential • additional access point, parking, and/or outdoor storage
- Situated in NW Orange County (one of the fastest growing submarkets in Central Florida)
- Desirable interior office finishes
- Fully fenced lot •
- 800 Amp power supply
- Major north-south and east-west thoroughfares within 20 minutes from the property

#### **PROPERTY DETAILS**

| ADDRESS       | 2188 Sprint Boulevard<br>Apopka, FL 32703                                      |
|---------------|--------------------------------------------------------------------------------|
| COUNTY        | Orange                                                                         |
| PARCEL ID     | 24-21-28-6361-00-010                                                           |
| ZONING        | IND-2/IND-3                                                                    |
| USE           | Industrial Flex Space I                                                        |
| LOT SIZE      | ±1.44 AC                                                                       |
| BUILDING SIZE | ±10,290 SF<br>(±6,898 SF - Office/Warehouse)<br>(±3,392 SF - Overhang/Carport) |
| YEAR BUILT    | 1987                                                                           |
| CLEAR HEIGHT  | 20ft                                                                           |
| POWER         | 800 Amps                                                                       |
| YARD          | ±0.64 AC                                                                       |
|               |                                                                                |