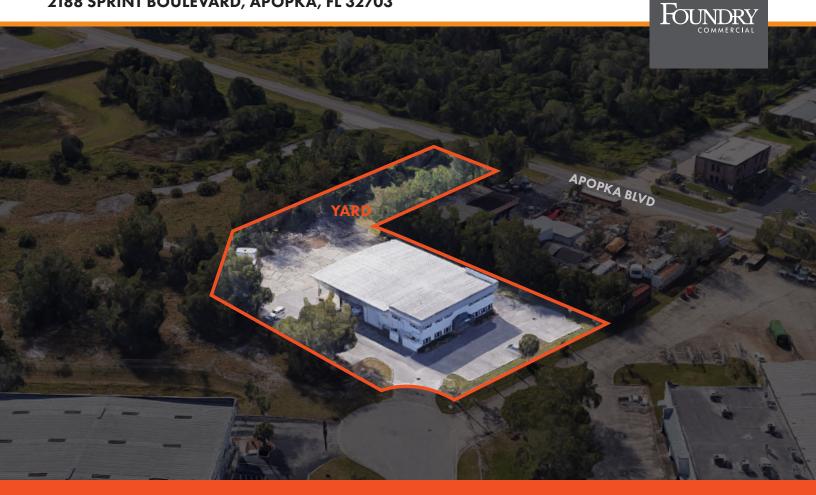

#### 2188 SPRINT BOULEVARD, APOPKA, FL 32703

#### **PROPERTY HIGHLIGHTS**

- ±10,290 SF industrial flex warehouse (±6,898 SF office/ warehouse space & ±3,392 SF overhang/carport area)
- Total of ±1.44 AC with access to both Apopka Blvd and Sprint Blvd, zoned IND-2/IND-3
- ±0.64 AC at back of property provides a potential • additional access point, parking, and/or outdoor storage
- Situated in NW Orange County (one of the fastest growing submarkets in Central Florida)
- Desirable interior office finishes
- Fully fenced lot •
- 800 Amp power supply
- Major north-south and east-west thoroughfares within 20 minutes from the property

#### **PROPERTY DETAILS**

| ADDRESS       | 2188 Sprint Boulevard<br>Apopka, FL 32703                                      |
|---------------|--------------------------------------------------------------------------------|
| COUNTY        | Orange                                                                         |
| PARCEL ID     | 24-21-28-6361-00-010                                                           |
| ZONING        | IND-2/IND-3                                                                    |
| USE           | Industrial Flex Space I                                                        |
| LOT SIZE      | ±1.44 AC                                                                       |
| BUILDING SIZE | ±10,290 SF<br>(±6,898 SF - Office/Warehouse)<br>(±3,392 SF - Overhang/Carport) |
| YEAR BUILT    | 1987                                                                           |
| CLEAR HEIGHT  | 20ft                                                                           |
| POWER         | 800 Amps                                                                       |
| YARD          | ±0.64 AC                                                                       |
|               |                                                                                |