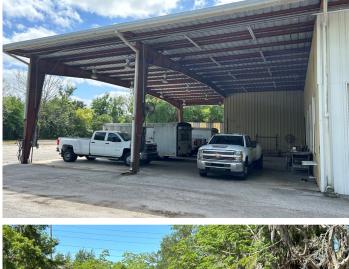

#### **PROPERTY HIGHLIGHTS**

- ±10,290 SF industrial flex warehouse (±6,898 SF office/ warehouse space & ±3,392 SF overhang/carport area)
- Total of ±1.44 AC with access to both Apopka Blvd and Sprint Blvd, zoned IND-2/IND-3
- ±0.64 AC at back of property provides a potential • additional access point, parking, and/or outdoor storage
- Situated in NW Orange County (one of the fastest growing submarkets in Central Florida)
- Desirable interior office finishes
- Fully fenced lot •
- 800 Amp power supply
- Major north-south and east-west thoroughfares within 20 minutes from the property

#### **PROPERTY DETAILS**

| ADDRESS       | 2188 Sprint Boulevard<br>Apopka, FL 32703                                      |
|---------------|--------------------------------------------------------------------------------|
| COUNTY        | Orange                                                                         |
| PARCEL ID     | 24-21-28-6361-00-010                                                           |
| ZONING        | IND-2/IND-3                                                                    |
| USE           | Industrial Flex Space I                                                        |
| LOT SIZE      | ±1.44 AC                                                                       |
| BUILDING SIZE | ±10,290 SF<br>(±6,898 SF - Office/Warehouse)<br>(±3,392 SF - Overhang/Carport) |
| YEAR BUILT    | 1987                                                                           |
| CLEAR HEIGHT  | 20ft                                                                           |
| POWER         | 800 Amps                                                                       |
| YARD          | ±0.64 AC                                                                       |
|               |                                                                                |