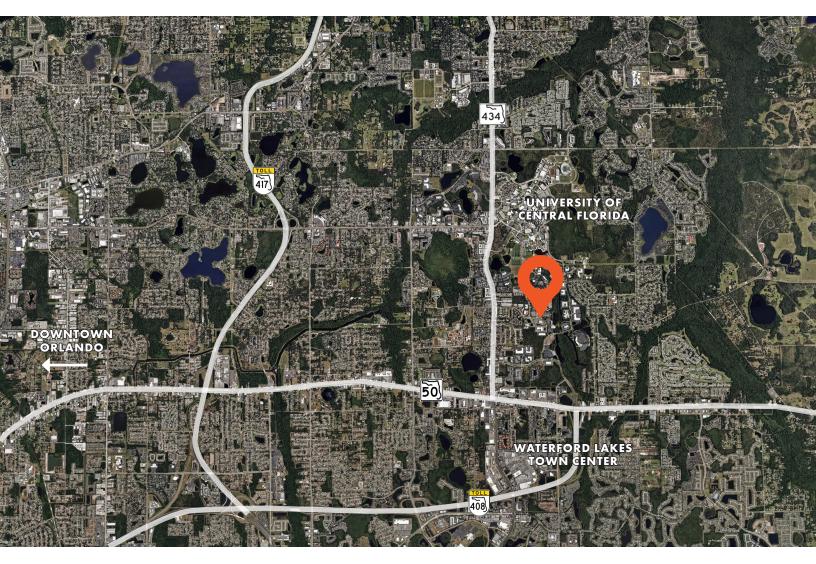

ES**

- 13,031 RSF single-story office/flex building, built in 1995
- Move-in-ready, furnished office space
- Modern floorplan with two break areas and mix of private office
- 5/1,000 parking with monument and building signage available
- Asking rate \$17.50 PSF/NNN

| SUITE   | RSF    |
|---------|--------|
| 100-200 | 13,031 |

#### FOR MORE INFORMATION, PLEASE CONTACT:

JOHN PIETKIEWICZ | 407.540.2793 Partner John.Pietkiewicz@foundrycommercial.com Licensed Real Estate Broker

Although the information contained herein was provided by sources believed to be reliable, Foundry Commercial makes no representation, expressed or implied, as to its accuracy and said information is subject to errors, omissions or changes.



foundrycommercial.com

# ORLANDO, FL 3050 TECHNOLOGY PARK

## LOCATION



#### FOR MORE INFORMATION, PLEASE CONTACT:

JOHN PIETKIEWICZ | **407.540.2793** Partner John.Pietkiewicz@foundrycommercial.com

Licensed Real Estate Broker

Although the information contained herein was provided by sources believed to be reliable, Foundry Commercial makes no representation, expressed or implied, as to its accuracy and said information is subject to errors, omissions or changes.



foundrycommercial.com