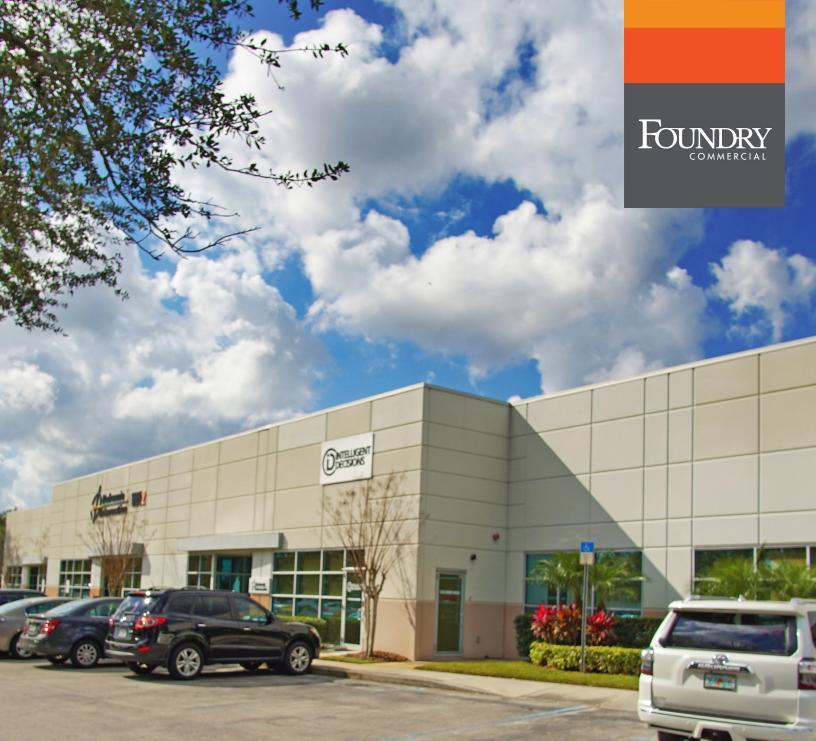

# **3050 TECHNOLOGY PARK**

FLEX SPACE FOR LEASE 13,031 RSF AVAILABLE

# ORLANDO, FL 3050 TECHNOLOGY PARK FOR LEASE

# **PROPERTY FEATURES**

- 13,031 RSF single-story office/flex building, built in 1995
- Move-in-ready, furnished office space
- Modern floorplan with two break areas and mix of private office
- 5/1,000 parking with monument and building signage available
- Asking rate \$17.50 PSF/NNN