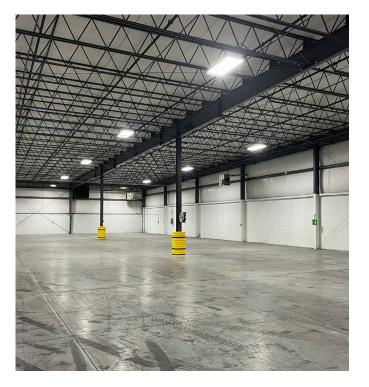

### **BUILDING FEATURES**

| AVAILABLE       | ±33,000 SF            |
|-----------------|-----------------------|
| OFFICE          | ±1,962 SF             |
| CLEAR HEIGHT    | 18′-20′               |
| DOCK HIGH DOORS | 2                     |
| DRIVE-IN DOORS  | 1 24′ wide x 16′ high |
| POWER           | Heavy                 |
|                 |                       |