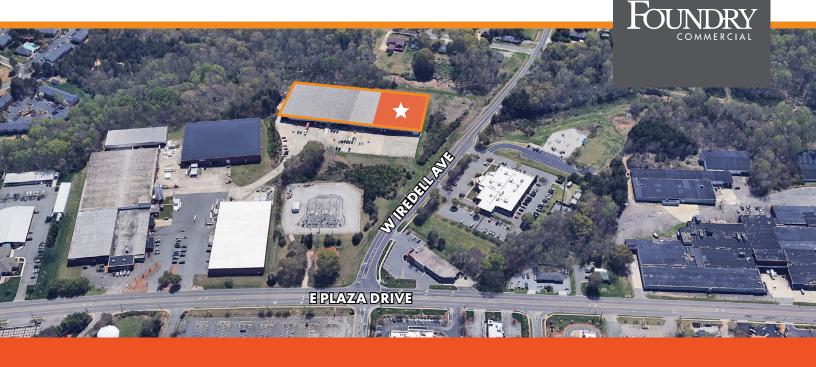

# 460 EAST PLAZA DRIVE **MOORESVILLE, NC 28115**

### **PROPERTY DETAILS**

- Existing buildout ready to occupy
- Oversize 24' wide x 16' high drive-in door
- Electrical and air drops on columns
- Located just off Highway 150 in Mooresville
- Full concrete truck court