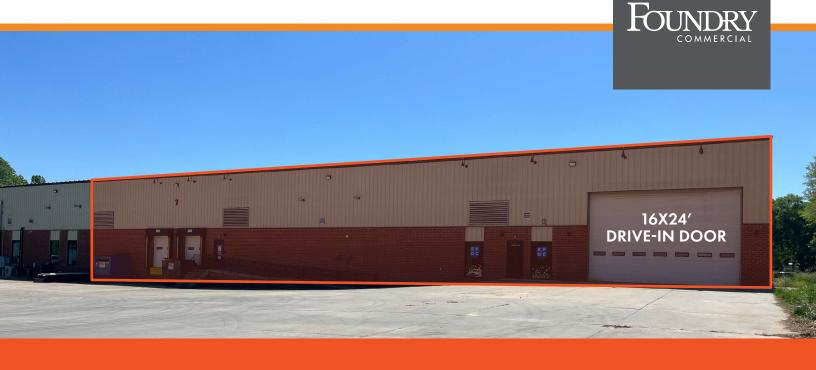

### **PROPERTY DETAILS**

- Existing buildout ready to occupy
- Oversize 24' wide x 16' high drive-in door
- Electrical and air drops on columns
- Located just off Highway 150 in Mooresville
- Full concrete truck court

### **BUILDING FEATURES**

| AVAILABLE       | ±33,000 SF            |
|-----------------|-----------------------|
| OFFICE          | ±1,962 SF             |
| CLEAR HEIGHT    | 18′-20′               |
| DOCK HIGH DOORS | 2                     |
| DRIVE-IN DOORS  | 1 24′ wide x 16′ high |
| POWER           | Heavy                 |
|                 |                       |