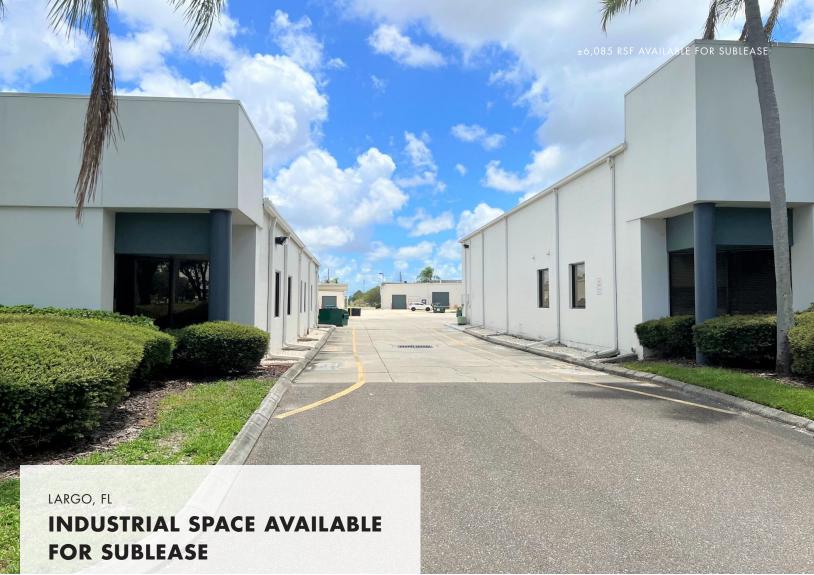

LARGO, FL

# INDUSTRIAL SPACE AVAILABLE FOR SUBLEASE

7225 BRYAN DAIRY RD. ±6,085 RSF AVAILABLE FOR <u>SUBLEASE</u>

## **PROPERTY FEATURES**

- Climate controlled warehouse
- 2/1,000 parking ratio
- 3 Roll-up doors
- 2 Dock Wells
- 1 Edge of Dock
- Lease expiration: 2/1/2028