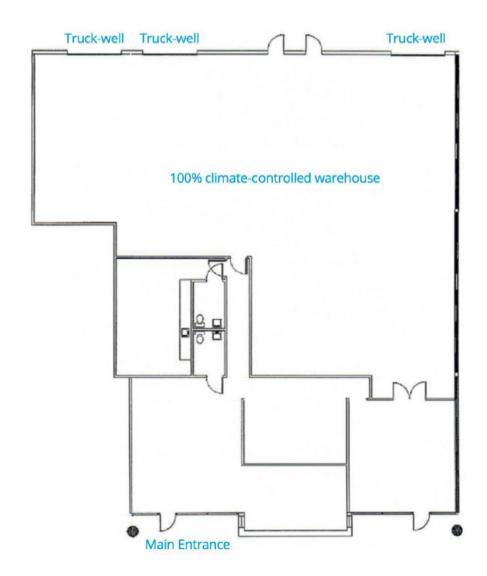

| 20.0 Miles |
| St. Pete-Clearwater<br>International Airport | 5.3 Miles  |
| Tampa International<br>Airport               | 18.1 Miles |



## SURROUNDING DEMOGRAPHICS

| T. ID I 0.007 100 550 070 0               |           |
|-------------------------------------------|-----------|
| Total Population 8,036 102,553 268,0      | 14        |
| Total Households 3,546 43,637 122,4       | <b>17</b> |
| Median Age 46.9 46.4 48.2                 |           |
| Median HH Income \$78,697 \$70,653 \$66,9 | 75        |

#### FOR MORE INFORMATION, PLEASE CONTACT:

CAITLIN QUINLAN | **540.550.2549** Senior Associate Caitlin.Quinlan@foundrycommercial.com

Licensed Real Estate Broker



# **AVAILABLE FOR SUBLEASE**

## **FLOOR PLAN**

7225 BRYAN DAIRY RD. 6,085 SF AVAILABLE



#### FOR MORE INFORMATION, PLEASE CONTACT:

CAITLIN QUINLAN | 540.550.2549
Senior Associate
Caitlin.Quinlan@foundrycommercial.com
Licensed Real Estate Broker