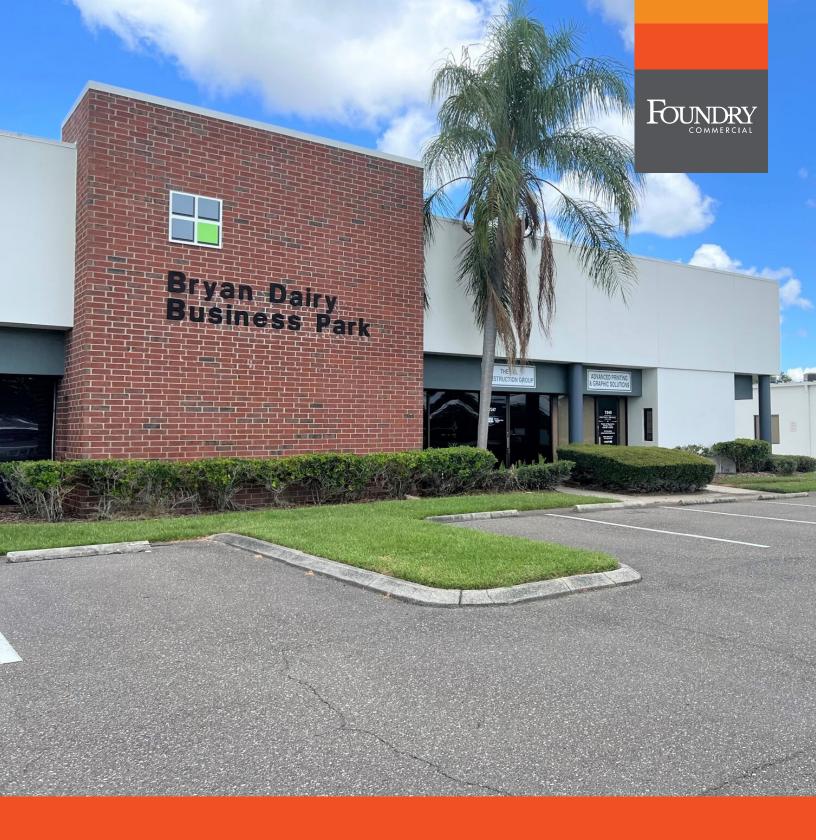

LARGO, FL

# INDUSTRIAL SPACE AVAILABLE FOR SUBLEASE

7225 BRYAN DAIRY RD. ±6,085 RSF AVAILABLE FOR <u>SUBLEASE</u>

## **PROPERTY FEATURES**

- Climate controlled warehouse
- 2/1,000 parking ratio
- 3 Roll-up doors
- 2 Dock Wells
- 1 Edge of Dock
- Lease expiration: 2/1/2028