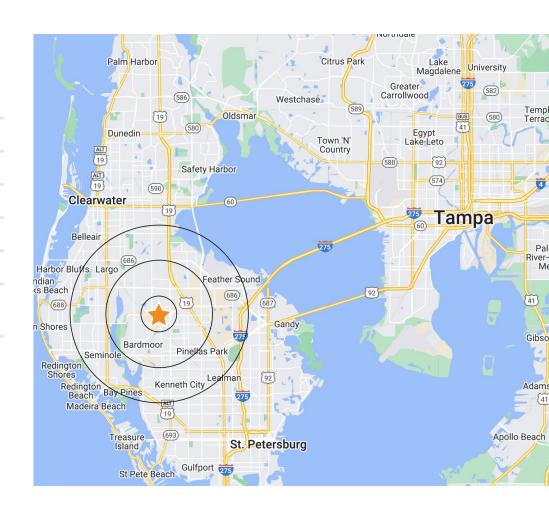

## **LOCATION OVERVIEW**

#### TRAVEL DISTANCES

| Bryan Dairy Rd.                              | 0.1 Miles  |
|----------------------------------------------|------------|
| U.S. Highway 19                              | 1.8 Miles  |
| I-275                                        | 6.3 Miles  |
| Downtown Clearwater                          | 10.2 Miles |
| Downtown St. Pete                            | 13.6 Miles |
| Downtown Tampa                               | 20.0 Miles |
| St. Pete-Clearwater<br>International Airport | 5.3 Miles  |
| Tampa International<br>Airport               | 18.1 Miles |